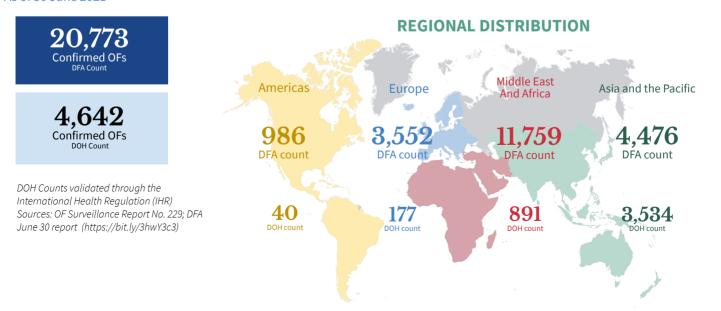

#### CASE SUMMARY OF OVERSEAS FILIPINOS (OFs) As of 30 June 2021

|                                                                                  |                   |                       |          |                      | TESTIN<br>BACKLO |
|----------------------------------------------------------------------------------|-------------------|-----------------------|----------|----------------------|------------------|
|                                                                                  |                   |                       | DOCITIVE | DOCITIVITY           |                  |
|                                                                                  | SAMPLES<br>TESTED | INDIVIDUALS<br>TESTED |          |                      | (as of 0         |
| FACILITY NAME<br>A Star Laboratories                                             | 1070              | 1070                  | TEST     | <b>RATE</b><br>8.88% | July)            |
|                                                                                  | 1901              | 1070                  | 95<br>98 | 5.18%                | 0                |
| AL Molecular Diagnostic Laboratory<br>Adela Serra TY Memorial Medical Center     | 1901              | 1291                  | 205      | 15.88%               | 0                |
| Adeta Serra FF Memorial Medical Center<br>Allegiant Regional Care Hospital       | 266               | 266                   | 205      | 8.27%                | 0                |
| Amai Pakpak Medical Center GeneXpert Laboratory                                  | 57                | 57                    | 14       | 24.56%               | 0                |
| Amai Pakpak Medical Center Molecular Laboratory                                  | 373               | 373                   | 29       | 7.77%                | 0                |
| Amang Rodriguez Memorial Medical Center (RT PCR)                                 | 272               | -                     |          |                      |                  |
|                                                                                  | 150               | 272                   | 5        | 1.84%                | 0                |
| Amang Rodriguez Memorial Center GeneXpert Laboratory<br>Amosup Seamen's Hospital | 48                | 149<br>46             | 15<br>2  | 10.07%<br>4.35%      | 0                |
| Army General Hospital Molecular Laboratory                                       | 669               | 46<br>157             | 2        | 4.35%                | 0                |
|                                                                                  |                   |                       |          |                      | 0                |
| Asian Hospital and Medical Center                                                | 875               | 568                   | 71       | 12.50%               | 0                |
| Ateneo Molecular Pathology Laboratory                                            | 208               | 208                   | 9        | 4.33%                | 0                |
| Bacolod Queen of Mercy Hospital                                                  | 85                | 85                    | 25       | 29.41%               | 0                |
| Baguio General Hospital and Medical Center                                       | 6090              | 2726                  | 639      | 23.44%               | 0                |
| Bataan General Hospital (RT PCR)                                                 | 2646              | 2602                  | 502      | 19.29%               | 0                |
| Bataan General Hospital and Medical Center GeneXpert<br>Laboratory               | 71                | 64                    | 5        | 7.81%                | 0                |
| Batangas Medical Center GeneXpert Laboratory                                     | 63                | 62                    | 11       | 17.74%               | 0                |
| Batangas Medical Center RT PCR Laboratory                                        | 946               | 937                   | 68       | 7.26%                | 0                |
| Best Diagnostic Corporation                                                      | 120               | 120                   | 5        | 4.17%                | 0                |
| Bicol Medical Center GeneXpert Laboratory                                        | 212               | 154                   | 92       | 59.74%               | 0                |
| Bicol Regional Diagnostic and Reference Laboratory (BRDRL)                       | 3580              | 3117                  | 597      | 19.15%               | 0                |
| BioPath Clinical Diagnostic, Inc.                                                | 0                 | 0                     | 0        | null                 | 0                |
| BioPath Clinical Diagnostics, Inc - CEBU                                         | 0                 | 0                     | 0        | null                 | 0                |
| BioPath Clinical Diagnostics, Inc - CEBU GeneXpert Laboratory                    | 64                | 64                    | 3        | 4.69%                | 0                |
| BioPath Clinical Diagnostics, Inc. (E. Rodriguez)                                | 532               | 532                   | 58       | 10.90%               | 0                |
| BioPath Clinical Diagnostics, Inc. (E. Rodriguez) GeneXpert<br>Laboratory        | 385               | 383                   | 42       | 10.97%               | 0                |
| BioPath Clinical Diagnostics, Inc AFRIMS                                         | 384               | 384                   | 11       | 2.86%                | 0                |
| BioPath Clinical Diagnostics, Inc. GeneXpert Laboratory                          | 66                | 66                    | 15       | 22.73%               | 0                |
| Biopath Clinical Diagnostics, Inc AFRIMS GeneXpert Laboratory                    | 407               | 407                   | 34       | 8.35%                | 0                |
| Bohol Containerized PCR Laboratory                                               | 537               | 518                   | 228      | 44.02%               | 0                |
| Bulacan Medical Center (RT PCR)                                                  | 803               | 803                   | 94       | 11.71%               | 0                |
| Bulacan Medical Center GeneXpert Laboratory                                      | 0                 | 0                     | 0        | null                 | 0                |
| Butuan Medical Center (RT PCR)                                                   | 1272              | 1352                  | 312      | 23.08%               | 0                |
| Butuan Medical Center GeneXpert Laboratory                                       | 23                | 23                    | 6        | 26.09%               | 0                |
| Cagayan Valley CHD GeneXpert Laboratory                                          | 211               | 162                   | 42       | 25.93%               | 0                |
| Cagayan Valley Medical Center Molecular Laboratory                               | 2903              | 2375                  | 673      | 28.34%               | 0                |
| Calamba Medical Center                                                           | 609               | 609                   | 139      | 22.82%               | 0                |
| Caloocan City North Medical Center                                               | 273               | 273                   | 13       | 4.76%                | 0                |
| Caraga Regional Hospital GeneXpert Laboratory                                    | 115               | 114                   | 29       | 25.44%               | 0                |
| Cardinal Santos Medical Center                                                   | 921               | 921                   | 55       | 5.97%                | 0                |
| Cardinal Santos Medical Center Cartridge-based PCR                               | 53                | 53                    | 4        | 7.55%                | 0                |
| Cebu Doctors University Hospital, Inc.                                           | null              | null                  | null     | null                 | 0                |
| Cebu TB Reference Laboratory - GeneXpert                                         | 8                 | 8                     | 0        | 0.00%                | 0                |
| Cebu TB Reference Laboratory - Molecular Facility for COVID-19                   | 11136             | 11136                 | 1139     | 10.23%               | 0                |
| Testing<br>Central Luzon Doctor's Hospital GeneXpert Laboratory                  | 291               | 291                   | 73       | 25.09%               | 0                |
|                                                                                  | 4227              |                       |          |                      | 0                |
| Chinese General Hospital                                                         |                   | 4231                  | 306      | 7.23%                | 0                |
| Chinese General Hospital - GeneXpert Laboratory<br>Chong Hua Hospital            | 825               | 837                   | 71<br>62 | 8.48%                | 0                |
| Chong Hua Hospital<br>Ciudad Medical Zamboanga                                   | 881<br>593        | 871<br>593            | 63<br>31 | 7.23%<br>5.23%       | 0                |