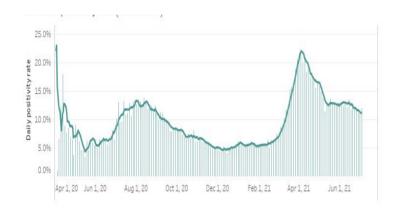

tate University Medical Center                   | 6411             | 4027                  | 391               | 9.71%              |
| Zamboanga City Medical Center - DA Satellite Laboratory           | 71834            | 58827                 | 7539              | 12.82%             |
| Zamboanga City Medical Center GeneXpert Laboratory                | 13824            | 13750                 | 1736              | 12.63%             |
| Zamboanga del Sur Medical Center PCR Laboratory                   | 19296            | 18980                 | 3585              | 18.89%             |
| GRAND TOTAL                                                       | 15,173,398       | 14,243,910            | 1,515,604         | 10.64%             |

#### **HISTORICAL DAILY TESTING STATISTICS**





## STATUS OF LABORATORY LICENSING as of July 02, 2021

Ermita Molecular Diagnostic Laboratory, Inc.

205

LABORATORIES

64

NO OF LICENSED

GENEXPERT LABS

39

TOTAL NO. OF LABORATORIES TOTAL NO. OF LABORATORIES APPLYING FOR LICENSE ON STAGE 3 AND STAGE 4\*

37

95%

 OTAL NO. OF LABORATORIES
 % LABS ON STAGE 3 AND

 ON STAGE 3 AND STAGE 4\*
 STAGE 4\*

\*Facilities using GeneXpert machines included.

RT-PCR Laboratories

19

|    | NAME OF HEALTH FACILITY OR LABORATORY                         | REGION | ACCREDITATION STATUS |
|----|---------------------------------------------------------------|--------|----------------------|
| 1  | A Star Laboratories, Inc.                                     |        |                      |
| 2  | Al Molecular Diagnostic Laboratory