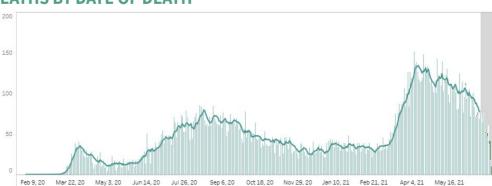

#### **CONFIRMED DEATHS BY DATE OF DEATH**

#### Notes.

1. Bars with dark green colors indicate the actual date of onset or date of death for cases reported from June 27 to July 03, 2021. 2. In cases where date of onset of illness is unreported, date of specimen collection was used as proxy. Cases that do not have both are not accounted for in the date of onset histogram. As of this situation report, around 10% of cases have unreported dates of specimen collection and onset of illness.

3. Owing to delays in reporting, case counts in the gray shaded area are still most likely incomplete. Hence, we urge caution in interpreting data beyond this date. Rest assured that the DOH continues to work tirelessly to ensure the timely reporting of accurate data.