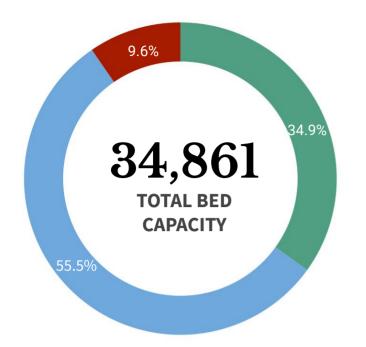

#### CASE SUMMARY OF OVERSEAS FILIPINOS (OFs) As of 30 June 2021

|                                                                                  |                   |                       |          |                      | TESTIN<br>BACKLO |
|----------------------------------------------------------------------------------|-------------------|-----------------------|----------|----------------------|------------------|
|                                                                                  |                   |                       | DOCITIVE | DOCITIVITY           |                  |
|                                                                                  | SAMPLES<br>TESTED | INDIVIDUALS<br>TESTED |          |                      | (as of 0         |
| FACILITY NAME<br>A Star Laboratories                                             | 1070              | 1070                  | TEST     | <b>RATE</b><br>8.88% | July)            |
|                                                                                  | 1901              | 1070                  | 95<br>98 | 5.18%                | 0                |
| AL Molecular Diagnostic Laboratory<br>Adela Serra TY Memorial Medical Center     | 1901              | 1291                  | 205      | 15.88%               | 0                |
| Adeta Serra FF Memorial Medical Center<br>Allegiant Regional Care Hospital       | 266               | 266                   | 205      | 8.27%                | 0                |
| Amai Pakpak Medical Center GeneXpert Laboratory                                  | 57                | 57                    | 14       | 24.56%               | 0                |
| Amai Pakpak Medical Center Molecular Laboratory                                  | 373               | 373                   | 29       | 7.77%                | 0                |
| Amang Rodriguez Memorial Medical Center (RT PCR)                                 | 272               | -                     |          |                      |                  |
|                                                                                  | 150               | 272                   | 5        | 1.84%                | 0                |
| Amang Rodriguez Memorial Center GeneXpert Laboratory<br>Amosup Seamen's Hospital | 48                | 149<br>46             | 15<br>2  | 10.07%<br>4.35%      | 0                |
| Army General Hospital Molecular Laboratory                                       | 669               | 46<br>157             | 2        | 4.35%                | 0                |
|                                                                                  |                   |                       |          |                      | 0                |
| Asian Hospital and Medical Center                                                | 875               | 568                   | 71       | 12.50%               | 0                |
| Ateneo Molecular Pathology Laboratory                                            | 208               | 208                   | 9        | 4.33%                | 0                |
| Bacolod Queen of Mercy Hospital                                                  | 85                | 85                    | 25       | 29.41%               | 0                |
| Baguio General Hospital and Medical Center                                       | 6090              | 2726                  | 639      | 23.44%               | 0                |
| Bataan General Hospital (RT PCR)                                                 | 2646              | 2602                  | 502      | 19.29%               | 0                |
| Bataan General Hospital and Medical Center GeneXpert<br>Laboratory               | 71                | 64                    | 5        | 7.81%                | 0                |
| Batangas Medical Center GeneXpert Laboratory                                     | 63                | 62                    | 11       | 17.74%               | 0                |
| Batangas Medical Center RT PCR Laboratory                                        | 946               | 937                   | 68       | 7.26%                | 0                |
| Best Diagnostic Corporation                                                      | 120               | 120                   | 5        | 4.17%                | 0                |
| Bicol Medical Center GeneXpert Laboratory                                        | 212               | 154                   | 92       | 59.74%               | 0                |
| Bicol Regional Diagnostic and Reference Laboratory (BRDRL)                       | 3580              | 3117                  | 597      | 19.15%               | 0                |
| BioPath Clinical Diagnostic, Inc.                                                | 0                 | 0                     | 0        | null                 | 0                |
| BioPath Clinical Diagnostics, Inc - CEBU                                         | 0                 | 0                     | 0        | null                 | 0                |
| BioPath Clinical Diagnostics, Inc - CEBU GeneXpert Laboratory                    | 64                | 64                    | 3        | 4.69%                | 0                |
| BioPath Clinical Diagnostics, Inc. (E. Rodriguez)                                | 532               | 532                   | 58       | 10.90%               | 0                |
| BioPath Clinical Diagnostics, Inc. (E. Rodriguez) GeneXpert<br>Laboratory        | 385               | 383                   | 42       | 10.97%               | 0                |
| BioPath Clinical Diagnostics, Inc AFRIMS                                         | 384               | 384                   | 11       | 2.86%                | 0                |
| BioPath Clinical Diagnostics, Inc. GeneXpert Laboratory                          | 66                | 66                    | 15       | 22.73%               | 0                |
| Biopath Clinical Diagnostics, Inc AFRIMS GeneXpert Laboratory                    | 407               | 407                   | 34       | 8.35%                | 0                |
| Bohol Containerized PCR Laboratory                                               | 537               | 518                   | 228      | 44.02%               | 0                |
| Bulacan Medical Center (RT PCR)                                                  | 803               | 803                   | 94       | 11.71%               | 0                |
| Bulacan Medical Center GeneXpert Laboratory                                      | 0                 | 0                     | 0        | null                 | 0                |
| Butuan Medical Center (RT PCR)                                                   | 1272              | 1352                  | 312      | 23.08%               | 0                |
| Butuan Medical Center GeneXpert Laboratory                                       | 23                | 23                    | 6        | 26.09%               | 0                |
| Cagayan Valley CHD GeneXpert Laboratory                                          | 211               | 162                   | 42       | 25.93%               | 0                |
| Cagayan Valley Medical Center Molecular Laboratory                               | 2903              | 2375                  | 673      | 28.34%               | 0                |
| Calamba Medical Center                                                           | 609               | 609                   | 139      | 22.82%               | 0                |
| Caloocan City North Medical Center                                               | 273               | 273                   | 13       | 4.76%                | 0                |
| Caraga Regional Hospital GeneXpert Laboratory                                    | 115               | 114                   | 29       | 25.44%               | 0                |
| Cardinal Santos Medical Center                                                   | 921               | 921                   | 55       | 5.97%                | 0                |
| Cardinal Santos Medical Center Cartridge-based PCR                               | 53                | 53                    | 4        | 7.55%                | 0                |
| Cebu Doctors University Hospital, Inc.                                           | null              | null                  | null     | null                 | 0                |
| Cebu TB Reference Laboratory - GeneXpert                                         | 8                 | 8                     | 0        | 0.00%                | 0                |
| Cebu TB Reference Laboratory - Molecular Facility for COVID-19                   | 11136             | 11136                 | 1139     | 10.23%               | 0                |
| Testing<br>Central Luzon Doctor's Hospital GeneXpert Laboratory                  | 291               | 291                   | 73       | 25.09%               | 0                |
|                                                                                  | 4227              |                       |          |                      | 0                |
| Chinese General Hospital                                                         |                   | 4231                  | 306      | 7.23%                | 0                |
| Chinese General Hospital - GeneXpert Laboratory<br>Chong Hua Hospital            | 825               | 837                   | 71<br>62 | 8.48%                | 0                |
| Chong Hua Hospital<br>Ciudad Medical Zamboanga                                   | 881<br>593        | 871<br>593            | 63<br>31 | 7.23%<br>5.23%       | 0                |