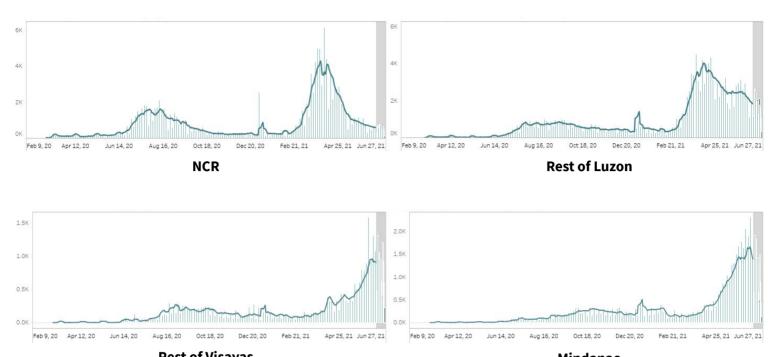

### CONFIRMED CASES BY DATE OF ONSET OF ILLNESS (DISAGGREGATED)

#### Notes.

- 1. Bars with dark green colors indicate the actual date of onset or date of death for newly-reported cases from June 27 to July 03, 2021.
- 2. The cases from the "NCR" graph have been separated from cases of the "Luzon" graph.
- 3. The cases from the "Region VII Central Visayas" graph have been separated from the "Visayas" graph.
- 4. Owing to delays in reporting, case counts within the gray area are still incomplete. Hence, we urge caution in interpreting data beyond this date. The axis for dates have been relabeled to better reflect data before gray area. Rest assured that the DOH continues to work tirelessly to ensure the timely reporting of accurate data.