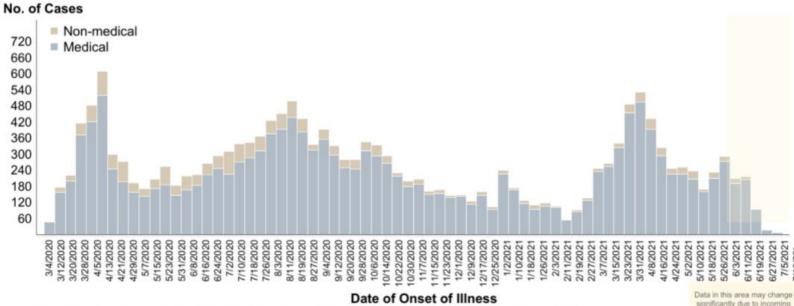

## **CONFIRMED CASES BY DATE OF ONSET OF ILLNESS**

#### Notes.

1. Bars with dark green colors indicate the actual date of onset or date of death for cases reported from June 27 to July 03, 2021. 2. In cases where date of onset of illness is unreported, date of specimen collection was used as proxy. Cases that do not have both are not accounted for in the date of onset histogram. As of this situation report, around 10% of cases have unreported dates of specimen collection and onset of illness.

3. Owing to delays in reporting, case counts in the gray shaded area are still most likely incomplete. Hence, we urge caution in interpreting data beyond this date. Rest assured that the DOH continues to work tirelessly to ensure the timely reporting of accurate data.