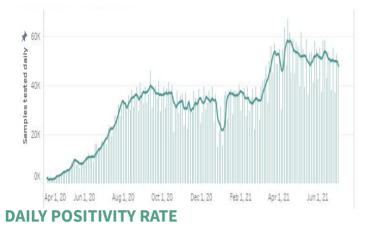

State University Medical Center                   | 6411             | 4027                  | 391               | 9.71%              |
| Zamboanga City Medical Center - DA Satellite Laboratory           | 71834            | 58827                 | 7539              | 12.82%             |
| Zamboanga City Medical Center GeneXpert Laboratory                | 13824            | 13750                 | 1736              | 12.63%             |
| Zamboanga del Sur Medical Center PCR Laboratory                   | 19296            | 18980                 | 3585              | 18.89%             |
| GRAND TOTAL                                                       | 15,173,398       | 14,243,910            | 1,515,604         | 10.64%             |

#### **HISTORICAL DAILY TESTING STATISTICS**





## STATUS OF LABORATORY LICENSING as of July 02, 2021

Ermita Molecular Diagnostic Laboratory, Inc.

205

LABORATORIES

64

NO OF LICENSED

GENEXPERT LABS

39

TOTAL NO. OF LABORATORIES TOTAL NO. OF LABORATORIES APPLYING FOR LICENSE ON STAGE 3 AND STAGE 4\*

37

95%

 OTAL NO. OF LABORATORIES
 % LABS ON STAGE 3 AND

 ON STAGE 3 AND STAGE 4\*
 STAGE 4\*

\*Facilities using GeneXpert machines included.

RT-PCR Laboratories

19

|    | NAME OF HEALTH FACILITY OR LABORATORY                         | REGION | ACCREDITATION STATUS |
|----|---------------------------------------------------------------|--------|----------------------|
| 1  | A Star Laboratories, Inc.                                     |        |                      |
| 2  | Al Molecular Diagnostic Laboratory