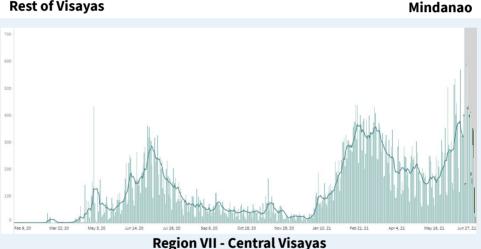

### CONFIRMED CASES BY DATE OF ONSET OF ILLNESS (DISAGGREGATED)

#### Notes.

- 1. Bars with dark green colors indicate the actual date of onset or date of death for newly-reported cases from June 27 to July 03, 2021.
- 2. The cases from the "NCR" graph have been separated from cases of the "Luzon" graph.
- 3. The cases from the "Region VII Central Visayas" graph have been separated from the "Visayas" graph.
- 4. Owing to delays in reporting, case counts within the gray area are still incomplete. Hence, we urge caution in interpreting data beyond this date. The axis for dates have been relabeled to better reflect data before gray area. Rest assured that the DOH continues to work tirelessly to ensure the timely reporting of accurate data.