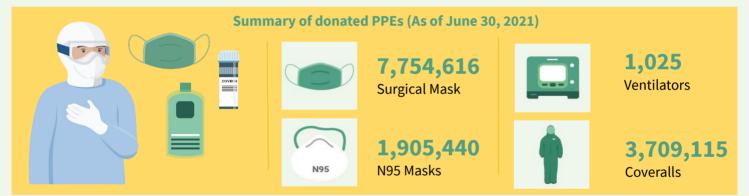

#### CASE SUMMARY OF OVERSEAS FILIPINOS (OFs) As of 30 June 2021

|                                                                                  |                   |                       |          |                      | TESTIN<br>BACKLO |
|----------------------------------------------------------------------------------|-------------------|-----------------------|----------|----------------------|------------------|
|                                                                                  |                   |                       | DOCITIVE | DOCITIVITY           |                  |
|                                                                                  | SAMPLES<br>TESTED | INDIVIDUALS<br>TESTED |          |                      | (as of 0         |
| FACILITY NAME<br>A Star Laboratories                                             | 1070              | 1070                  | TEST     | <b>RATE</b><br>8.88% | July)            |
|                                                                                  | 1901              | 1070                  | 95<br>98 | 5.18%                | 0                |
| AL Molecular Diagnostic Laboratory<br>Adela Serra TY Memorial Medical Center     | 1901              | 1291                  | 205      | 15.88%               | 0                |
| Adeta Serra FF Memorial Medical Center<br>Allegiant Regional Care Hospital       | 266               | 266                   | 205      | 8.27%                | 0                |
| Amai Pakpak Medical Center GeneXpert Laboratory                                  | 57                | 57                    | 14       | 24.56%               | 0                |
| Amai Pakpak Medical Center Molecular Laboratory                                  | 373               | 373                   | 29       | 7.77%                | 0                |
| Amang Rodriguez Memorial Medical Center (RT PCR)                                 | 272               | -                     |          |                      |                  |
|                                                                                  | 150               | 272                   | 5        | 1.84%                | 0                |
| Amang Rodriguez Memorial Center GeneXpert Laboratory<br>Amosup Seamen's Hospital | 48                | 149<br>46             | 15<br>2  | 10.07%<br>4.35%      | 0                |
| Army General Hospital Molecular Laboratory                                       | 669               | 46<br>157             | 2        | 4.35%                | 0                |
|                                                                                  |                   |                       |          |                      | 0                |
| Asian Hospital and Medical Center                                                | 875               | 568                   | 71       | 12.50%               | 0                |
| Ateneo Molecular Pathology Laboratory                                            | 208               | 208                   | 9        | 4.33%                | 0                |
| Bacolod Queen of Mercy Hospital                                                  | 85                | 85                    | 25       | 29.41%               | 0                |
| Baguio General Hospital and Medical Center                                       | 6090              | 2726                  | 639      | 23.44%               | 0                |
| Bataan General Hospital (RT PCR)                                                 | 2646              | 2602                  | 502      | 19.29%               | 0                |
| Bataan General Hospital and Medical Center GeneXpert<br>Laboratory               | 71                | 64                    | 5        | 7.81%                | 0                |
| Batangas Medical Center GeneXpert Laboratory                                     | 63                | 62                    | 11       | 17.74%               | 0                |
| Batangas Medical Center RT PCR Laboratory                                        | 946               | 937                   | 68       | 7.26%                | 0                |
| Best Diagnostic Corporation                                                      | 120               | 120                   | 5        | 4.17%                | 0                |
| Bicol Medical Center GeneXpert Laboratory                                        | 212               | 154                   | 92       | 59.74%               | 0                |
| Bicol Regional Diagnostic and Reference Laboratory (BRDRL)                       | 3580              | 3117                  | 597      | 19.15%               | 0                |
| BioPath Clinical Diagnostic, Inc.                                                | 0                 | 0                     | 0        | null                 | 0                |
| BioPath Clinical Diagnostics, Inc - CEBU                                         | 0                 | 0                     | 0        | null                 | 0                |
| BioPath Clinical Diagnostics, Inc - CEBU GeneXpert Laboratory                    | 64                | 64                    | 3        | 4.69%                | 0                |
| BioPath Clinical Diagnostics, Inc. (E. Rodriguez)                                | 532               | 532                   | 58       | 10.90%               | 0                |
| BioPath Clinical Diagnostics, Inc. (E. Rodriguez) GeneXpert<br>Laboratory        | 385               | 383                   | 42       | 10.97%               | 0                |
| BioPath Clinical Diagnostics, Inc AFRIMS                                         | 384               | 384                   | 11       | 2.86%                | 0                |
| BioPath Clinical Diagnostics, Inc. GeneXpert Laboratory                          | 66                | 66                    | 15       | 22.73%               | 0                |
| Biopath Clinical Diagnostics, Inc AFRIMS GeneXpert Laboratory                    | 407               | 407                   | 34       | 8.35%                | 0                |
| Bohol Containerized PCR Laboratory                                               | 537               | 518                   | 228      | 44.02%               | 0                |
| Bulacan Medical Center (RT PCR)                                                  | 803               | 803                   | 94       | 11.71%               | 0                |
| Bulacan Medical Center GeneXpert Laboratory                                      | 0                 | 0                     | 0        | null                 | 0                |
| Butuan Medical Center (RT PCR)                                                   | 1272              | 1352                  | 312      | 23.08%               | 0                |
| Butuan Medical Center GeneXpert Laboratory                                       | 23                | 23                    | 6        | 26.09%               | 0                |
| Cagayan Valley CHD GeneXpert Laboratory                                          | 211               | 162                   | 42       | 25.93%               | 0                |
| Cagayan Valley Medical Center Molecular Laboratory                               | 2903              | 2375                  | 673      | 28.34%               | 0                |
| Calamba Medical Center                                                           | 609               | 609                   | 139      | 22.82%               | 0                |
| Caloocan City North Medical Center                                               | 273               | 273                   | 13       | 4.76%                | 0                |
| Caraga Regional Hospital GeneXpert Laboratory                                    | 115               | 114                   | 29       | 25.44%               | 0                |
| Cardinal Santos Medical Center                                                   | 921               | 921                   | 55       | 5.97%                | 0                |
| Cardinal Santos Medical Center Cartridge-based PCR                               | 53                | 53                    | 4        | 7.55%                | 0                |
| Cebu Doctors University Hospital, Inc.                                           | null              | null                  | null     | null                 | 0                |
| Cebu TB Reference Laboratory - GeneXpert                                         | 8                 | 8                     | 0        | 0.00%                | 0                |
| Cebu TB Reference Laboratory - Molecular Facility for COVID-19                   | 11136             | 11136                 | 1139     | 10.23%               | 0                |
| Testing<br>Central Luzon Doctor's Hospital GeneXpert Laboratory                  | 291               | 291                   | 73       | 25.09%               | 0                |
|                                                                                  | 4227              |                       |          |                      | 0                |
| Chinese General Hospital                                                         |                   | 4231                  | 306      | 7.23%                | 0                |
| Chinese General Hospital - GeneXpert Laboratory<br>Chong Hua Hospital            | 825               | 837                   | 71<br>62 | 8.48%                | 0                |
| Chong Hua Hospital<br>Ciudad Medical Zamboanga                                   | 881<br>593        | 871<br>593            | 63<br>31 | 7.23%<br>5.23%       | 0                |