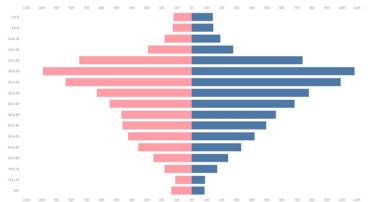

## **BREAKDOWN OF CASES BY AGE (FEMALE)**

| AGE GROUP   | CASE COUNT   | DEATHS | RECOVERIES |
|-------------|--------------|--------|------------|
| Unknown age | 924          | 7      | 911        |
| 0 to 4      | 12,155       | 85     | 11,511     |
| 5 to 9      | 12,714       | 13     | 12,164     |
| 10 to 14    | 18,177       | 30     | 17,283     |
| 15 to 19    | 29,166       | 59     | 27,742     |
| 20 to 24    | 74,922       | 93     | 72,178     |
| 25 to 29    | 99,166       | 147    | 95,621     |
| 30 to 34    | 84,016       | 193    | 80,875     |
| 35 to 39    | 63,197       | 256    | 60,758     |
| 40 to 44    | 54,606       | 328    | 52,294     |
| 45 to 49    | 46,852       | 483    | 44,555     |
| 50 to 54    | 46,096       | 750    | 43,487     |
| 55 to 59    | 42,352       | 967    | 39,550     |
| 60 to 64    | 35,612       | 1,310  | 32,831     |
| 65 to 69    | 25,552       | 1,422  | 22,979     |
| 70 to 74    | 18,207       | 1,457  | 15,892     |
| 75 to 79    | 10,989 1,104 |        | 9,265      |
| 80+         | 13,585       | 1,812  | 11,012     |

## AGE AND SEX DISTRIBUTION: CASE COUNTS

## **BREAKDOWN OF CASES BY AGE (MALE)**

| AGE GROUP | CASE COUNT | DEATHS | RECOVERIES |
|-----------|------------|--------|------------|
| Unknown   | 1,358      | 8      | 1,330      |
| 0 to 4    | 13,926     | 125    | 13,131     |
| 5 to 9    | 14,332     | 19     | 13,692     |
| 10 to 14  | 18,945     | 32     | 18,059     |
| 15 to 19  | 27,568     | 61     | 26,291     |
| 20 to 24  | 73,792     | 109    | 71,144     |
| 25 to 29  | 108,327    | 214    | 104,846    |
| 30 to 34  | 99,143     | 292    | 95,826     |
| 35 to 39  | 77,953     | 406    | 75,001     |
| 40 to 44  | 68,405     | 586    | 65,584     |
| 45 to 49  | 55,944     | 875    | 53,104     |
| 50 to 54  | 49,532     | 1,279  | 46,456     |
| 55 to 59  | 41,705     | 1,561  | 38,511     |
| 60 to 64  | 32,927     | 2,054  | 29,509     |
| 65 to 69  | 24,113     | 2,198  | 20,793     |
| 70 to 74  | 16,914     | 1,987  | 14,075     |
| 75 to 79  | 8,842      | 1,236  | 7,061      |
| 80+       | 8,405      | 1,505  | 6,370      |

## AGE AND SEX DISTRIBUTION: DEATHS