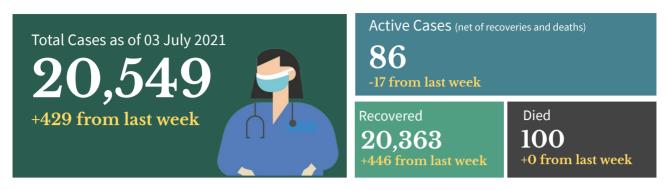

#### Total Cases as of 03 July 2021 1.430.419 +5,908 Recovered Died 1.351.69 25.063