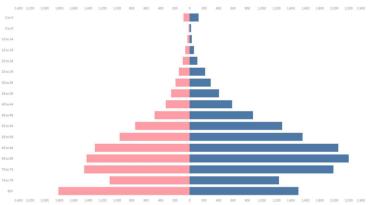

## **BREAKDOWN OF CASES BY AGE (FEMALE)**

| AGE GROUP   | CASE COUNT   | DEATHS | RECOVERIES |
|-------------|--------------|--------|------------|
| Unknown age | 924          | 7      | 911        |
| 0 to 4      | 12,155       | 85     | 11,511     |
| 5 to 9      | 12,714       | 13     | 12,164     |
| 10 to 14    | 18,177       | 30     | 17,283     |
| 15 to 19    | 29,166       | 59     | 27,742     |
| 20 to 24    | 74,922       | 93     | 72,178     |
| 25 to 29    | 99,166       | 147    | 95,621     |
| 30 to 34    | 84,016       | 193    | 80,875     |
| 35 to 39    | 63,197       | 256    | 60,758     |
| 40 to 44    | 54,606       | 328    | 52,294     |
| 45 to 49    | 46,852       | 483    | 44,555     |
| 50 to 54    | 46,096       | 750    | 43,487     |
| 55 to 59    | 42,352       | 967    | 39,550     |
| 60 to 64    | 35,612       | 1,310  | 32,831     |
| 65 to 69    | 25,552       | 1,422  | 22,979     |
| 70 to 74    | 18,207       | 1,457  | 15,892     |
| 75 to 79    | 10,989 1,104 |        | 9,265      |
| 80+         | 13,585       | 1,812  | 11,012     |

## AGE AND SEX DISTRIBUTION: CASE COUNTS

## **BREAKDOWN OF CASES BY AGE (MALE)**

| AGE GROUP | CASE COUNT | DEATHS | RECOVERIES |
|-----------|------------|--------|------------|
| Unknown   | 1,358      | 8      | 1,330      |
| 0 to 4    | 13,926     | 125    | 13,131     |
| 5 to 9    | 14,332     | 19     | 13,692     |
| 10 to 14  | 18,945     | 32     | 18,059     |
| 15 to 19  | 27,568     | 61     | 26,291     |
| 20 to 24  | 73,792     | 109    | 71,144     |
| 25 to 29  | 108,327    | 214    | 104,846    |
| 30 to 34  | 99,143     | 292    | 95,826     |
| 35 to 39  | 77,953     | 406    | 75,001     |
| 40 to 44  | 68,405     | 586    | 65,584     |
| 45 to 49  | 55,944     | 875    | 53,104     |
| 50 to 54  | 49,532     | 1,279  | 46,456     |
| 55 to 59  | 41,705     | 1,561  | 38,511     |
| 60 to 64  | 32,927     | 2,054  | 29,509     |
| 65 to 69  | 24,113     | 2,198  | 20,793     |
| 70 to 74  | 16,914     | 1,987  | 14,075     |
| 75 to 79  | 8,842      | 1,236  | 7,061      |
| 80+       | 8,405      | 1,505  | 6,370      |

## AGE AND SEX DISTRIBUTION: DEATHS