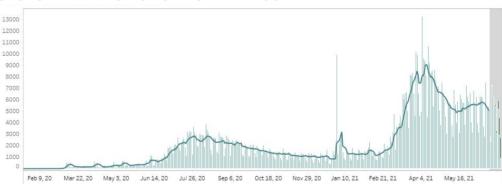

## **CONFIRMED CASES BY DATE OF ONSET OF ILLNESS**

#### Notes.

1. Bars with dark green colors indicate the actual date of onset or date of death for cases reported from June 27 to July 03, 2021. 2. In cases where date of onset of illness is unreported, date of specimen collection was used as proxy. Cases that do not have both are not accounted for in the date of onset histogram. As of this situation report, around 10% of cases have unreported dates of specimen collection and onset of illness.

3. Owing to delays in reporting, case counts in the gray shaded area are still most likely incomplete. Hence, we urge caution in interpreting data beyond this date. Rest assured that the DOH continues to work tirelessly to ensure the timely reporting of accurate data.