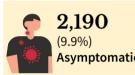

#### **Breakdown of Active Cases**

A patient with an RT-PCR

without symptoms.

A patient with mild symptoms A patient with clinical confirmed case of COVID-19 and stable vital signs. Unless the patient belongs to high-risk pneumonia subgroups or has comorbidities, they are often not admitted to a treatment

#### **RECENT UPDATES ON COVID-19**

As of December 27, 2020

- DOH recorded **22,099 active cases** with the majority of the patients exhibiting **mild symptoms** (17,724; 80.2%) while **1,371 patients** are in **critical condition** (6.2%).
- DOH recorded **13,527 health care workers** positive for COVID-19. Of these, **13,243** (97.9%) have recovered, 76 (0.6%) have died and 208 (1.5%) were active cases. Of these active cases, 103 (49.5%) were mild cases, 76 (36.5%) were asymptomatic, 16 (7.7%) in severe condition, 11 (5.3%) in critical condition and 2 (1%) in moderate condition.
- A total of 778,862 Returning Overseas Filipinos (ROFs) have arrived in the country (Land-based: 472,339; Sea-based: 304,537; and Transferees from Sabah 1,986). Of these, 773,193 were released from facility quarantine (Land-based: 468,015; Sea-based: 303,192 and Sabah: 1,986). Among the ROFs, 12,204 were confirmed COVID-19 patients (Land-based: : 7,665; Sea-based: 4,539). Among these, 399 are currently admitted, 11,693 have already recovered; and 6 have died.
- A total of 321 donations to the Department of Health were facilitated by the Donations Team from both foreign and local donors. Two hundred twenty (220) transactions, representing 68.5 percent, have already been completed, of which the donation from Temasek Foundation was delivered this week. The team is currently facilitating 76 foreign donations and 25 local donations, while no transaction is on hold.