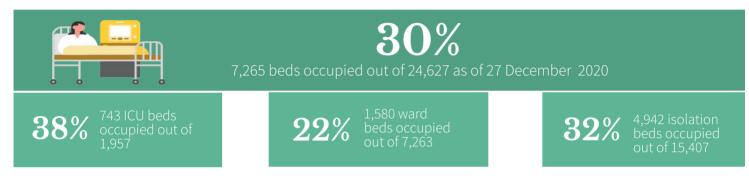

#### **UTILIZATION OF COVID-19 BEDS**

**Note.** The number of confirmed severe and critical cases may not necessarily correspond to occupancy of ICU beds and mechanical ventilators as suspect and probable cases in severe or critical condition also utilize these resources. Facilities which did not submit a daily utilization report have their most recent carry over to today.