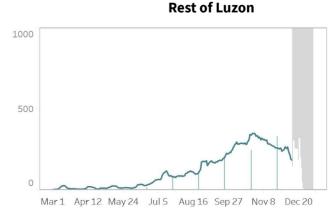

ATE OF DEATH (NATIONWIDE)**



#### Notes

- 1. Bars with dark green colors indicate the actual date of onset or date of death for newly-reported cases.
- 2. In cases where date of onset of illness is unreported, date of specimen collection was used as proxy. Cases that do not have both are not accounted for in the date of onset histogram. As of this situation report, around 10% of cases have unreported dates of specimen collection and onset of illness.
- 3. Owing to delays in reporting, case counts within the gray area are still incomplete. Hence, we urge caution in interpreting data beyond this 14-day cutoff. Rest assured that the DOH continues to work tirelessly to ensure the timely reporting of accurate data.

#### **CONFIRMED CASES BY DATE OF ONSET OF ILLNESS (DISAGGREGATED)**









# Notes. Visayas Mindanao

- 1. Bars with dark green colors indicate the actual date of onset or date of death for newly-reported cases. 2. The cases from the "NCR" graph have been separated from cases of the "Luzon" graph.
- 3. Owing to delays in reporting, case counts within the gray area are still incomplete. Hence, we urge caution in interpreting data beyond this 14-day cutoff. Rest assured that the DOH continues to work tirelessly to ensure the timely reporting of accurate data.

#### COVID-19'S CAPACITY TO SPREAD (R, VALUE)

December 12:  $0.98 \pm 0.02$ December 13:  $1.04 \pm 0.02$ Time-varying Reproduction

Time-varying Reproduction number



The time-varying **reproduction number** ( $R_t$ ) indicates the possible number of people being infected by a sick person, at a specific