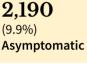

#### **Breakdown of Active Cases**

A patient with an RT-PCR

without symptoms.

A patient with mild symptoms A patient with clinical confirmed case of COVID-19 and stable vital signs. Unless the patient belongs to high-risk pneumonia subgroups or has comorbidities, they are often not admitted to a treatment

#### **RECENT UPDATES ON COVID-19**

As of December 27, 2020

- DOH recorded **22,099 active cases** with the majority of the patients exhibiting **mild symptoms** (17,724; 80.2%) while **1,371 patients** are in **critical condition** (6.2%).
- DOH recorded **13,527 health care workers** positive for COVID-19. Of these, **13,243** (97.9%) have recovered, 76 (0.6%) have died and 208 (1.5%) were active cases. Of these active cases, 103 (49.5%) were mild cases, 76 (36.5%) were asymptomatic, 16 (7.7%) in severe condition, 11 (5.3%) in critical condition and 2 (1%) in moderate condition.
- A total of 778,862 Returning Overseas Filipinos (ROFs) have arrived in the country (Land-based: 472,339; Sea-based: 304,537; and Transferees from Sabah 1,986). Of these, 773,193 were released from facility quarantine (Land-based: 468,015; Sea-based: 303,192 and Sabah: 1,986). Among the ROFs, 12,204 were confirmed COVID-19 patients (Land-based: : 7,665; Sea-based: 4,539). Among these, 399 are currently admitted, 11,693 have already recovered; and 6 have died.
- A total of 321 donations to the Department of Health were facilitated by the Donations Team from both foreign and local donors. Two hundred twenty (220) transactions, representing 68.5 percent, have already been completed, of which the donation from Temasek Foundation was delivered this week. The team is currently facilitating 76 foreign donations and 25 local donations, while no transaction is on hold.