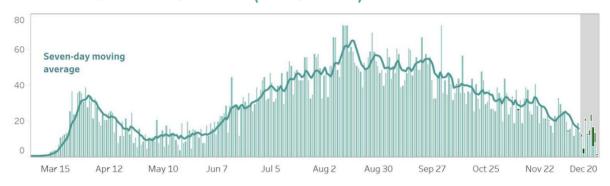

#### **CONFIRMED CASES BY DATE OF ONSET OF ILLNESS (NATIONWIDE)**

#### Notes

- 1. Bars with dark green colors indicate the actual date of onset or date of death for newly-reported cases.
- 2. In cases where date of onset of illness is unreported, date of specimen collection was used as proxy. Cases that do not have both are not accounted for in the date of onset histogram. As of this situation report, around 10% of cases have unreported dates of specimen collection and onset of illness.
- 3. Owing to delays in reporting, case counts within the gray area are still incomplete. Hence, we urge caution in interpreting data beyond this 14-day cutoff. Rest assured that the DOH continues to work tirelessly to ensure the timely reporting of accurate data.