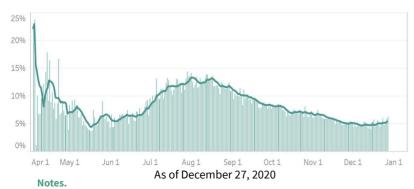

### DAILY TESTING STATISTICS (Data for December 27 as reported as of December 28, 6 PM)

### **Daily Positivity Rate**

#### **Testing Output (December 27)**

| Samples Tested     | 10,616  |
|--------------------|---------|
| Individuals Tested | 9,925   |
| Positive Tests     | 627     |
| Positivity Rate    | 6.32%   |
| Testing Backlogs   | 8       |
| Compliance of Labs | 139/177 |

### **Cumulative Testing Output**

| 6,295,033 |
|-----------|
| 0,233,033 |
| 530,515   |
| 8.43%     |
|           |

- 1. The DOH is continuously validating the number of positive individuals as reported by the laboratories. When necessary, they are deduplicated. As such, the discrepancy with the number of confirmed cases does not necessarily reflect backlogs in case validation.
- 2. Please visit www.doh.gov.ph/covid19tracker for details regarding the testing output per laboratory.
- 3. A 6 PM cut-off for the situation report is used, and so the numbers presented here are not yet final. A few laboratories submit data between 6 PM and the time the public data drop is generated.