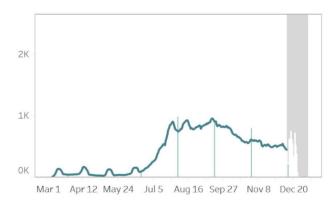

#### **CONFIRMED CASES BY DATE OF ONSET OF ILLNESS (DISAGGREGATED)**

# Notes. Visayas Mindanao

- 1. Bars with dark green colors indicate the actual date of onset or date of death for newly-reported cases. 2. The cases from the "NCR" graph have been separated from cases of the "Luzon" graph.
- 3. Owing to delays in reporting, case counts within the gray area are still incomplete. Hence, we urge caution in interpreting data beyond this 14-day cutoff. Rest assured that the DOH continues to work tirelessly to ensure the timely reporting of accurate data.