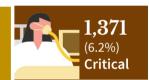

#### **RECENT UPDATES ON COVID-19**

As of December 27, 2020

- DOH recorded **22,099 active cases** with the majority of the patients exhibiting **mild symptoms** (17,724; 80.2%) while **1,371 patients** are in **critical condition** (6.2%).
- DOH recorded **13,527 health care workers** positive for COVID-19. Of these, **13,243** (97.9%) have recovered, 76 (0.6%) have died and 208 (1.5%) were active cases. Of these active cases, 103 (49.5%) were mild cases, 76 (36.5%) were asymptomatic, 16 (7.7%) in severe condition, 11 (5.3%) in critical condition and 2 (1%) in moderate condition.
- A total of 778,862 Returning Overseas Filipinos (ROFs) have arrived in the country (Land-based: 472,339; Sea-based: 304,537; and Transferees from Sabah 1,986). Of these, 773,193 were released from facility quarantine (Land-based: 468,015; Sea-based: 303,192 and Sabah: 1,986). Among the ROFs, 12,204 were confirmed COVID-19 patients (Land-based: : 7,665; Sea-based: 4,539). Among these, 399 are currently admitted, 11,693 have already recovered; and 6 have died.
- A total of 321 donations to the Department of Health were facilitated by the Donations Team from both foreign and local donors. Two hundred twenty (220) transactions, representing 68.5 percent, have already been completed, of which the donation from Temasek Foundation was delivered this week. The team is currently facilitating 76 foreign donations and 25 local donations, while no transaction is on hold.