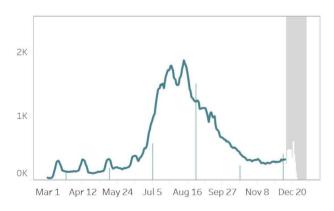

#### **CONFIRMED DEATHS BY DATE OF DEATH (NATIONWIDE)**

#### Notes

- 1. Bars with dark green colors indicate the actual date of onset or date of death for newly-reported cases.
- 2. In cases where date of onset of illness is unreported, date of specimen collection was used as proxy. Cases that do not have both are not accounted for in the date of onset histogram. As of this situation report, around 10% of cases have unreported dates of specimen collection and onset of illness.
- 3. Owing to delays in reporting, case counts within the gray area are still incomplete. Hence, we urge caution in interpreting data beyond this 14-day cutoff. Rest assured that the DOH continues to work tirelessly to ensure the timely reporting of accurate data.