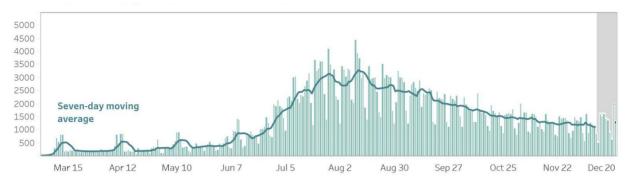

#### **CONFIRMED CASES BY DATE OF ONSET OF ILLNESS (NATIONWIDE)**

#### Notes

- 1. Bars with dark green colors indicate the actual date of onset or date of death for newly-reported cases.
- 2. In cases where date of onset of illness is unreported, date of specimen collection was used as proxy. Cases that do not have both are not accounted for in the date of onset histogram. As of this situation report, around 10% of cases have unreported dates of specimen collection and onset of illness.
- 3. Owing to delays in reporting, case counts within the gray area are still incomplete. Hence, we urge caution in interpreting data beyond this 14-day cutoff. Rest assured that the DOH continues to work tirelessly to ensure the timely reporting of accurate data.