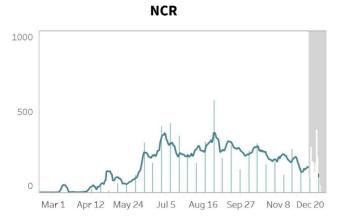

#### **CONFIRMED CASES BY DATE OF ONSET OF ILLNESS (DISAGGREGATED)**

# Notes. Visayas Mindanao

- 1. Bars with dark green colors indicate the actual date of onset or date of death for newly-reported cases. 2. The cases from the "NCR" graph have been separated from cases of the "Luzon" graph.
- 3. Owing to delays in reporting, case counts within the gray area are still incomplete. Hence, we urge caution in interpreting data beyond this 14-day cutoff. Rest assured that the DOH continues to work tirelessly to ensure the timely reporting of accurate data.