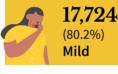

#### **Breakdown of Active Cases**

A patient with an RT-PCR

without symptoms.

A patient with mild symptoms A patient with clinical confirmed case of COVID-19 and stable vital signs. Unless the patient belongs to high-risk pneumonia subgroups or has comorbidities, they are often not admitted to a treatment

#### **RECENT UPDATES ON COVID-19**

As of December 27, 2020

- DOH recorded **22,099 active cases** with the majority of the patients exhibiting **mild symptoms** (17,724; 80.2%) while **1,371 patients** are in **critical condition** (6.2%).
- DOH recorded **13,527 health care workers** positive for COVID-19. Of these, **13,243** (97.9%) have recovered, 76 (0.6%) have died and 208 (1.5%) were active cases. Of these active cases, 103 (49.5%) were mild cases, 76 (36.5%) were asymptomatic, 16 (7.7%) in severe condition, 11 (5.3%) in critical condition and 2 (1%) in moderate condition.
- A total of 778,862 Returning Overseas Filipinos (ROFs) have arrived in the country (Land-based: 472,339; Sea-based: 304,537; and Transferees from Sabah 1,986). Of these, 773,193 were released from facility quarantine (Land-based: 468,015; Sea-based: 303,192 and Sabah: 1,986). Among the ROFs, 12,204 were confirmed COVID-19 patients (Land-based: : 7,665; Sea-based: 4,539). Among these, 399 are currently admitted, 11,693 have already recovered; and 6 have died.
- A total of 321 donations to the Department of Health were facilitated by the Donations Team from both foreign and local donors. Two hundred twenty (220) transactions, representing 68.5 percent, have already been completed, of which the donation from Temasek Foundation was delivered this week. The team is currently facilitating 76 foreign donations and 25 local donations, while no transaction is on hold.