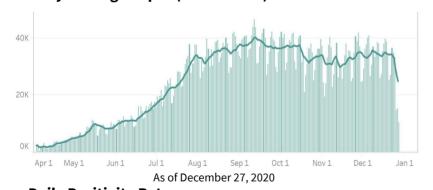

### DAILY TESTING STATISTICS (Data for December 27 as reported as of December 28, 6 PM)

## **Daily Testing Output (Nationwide)**