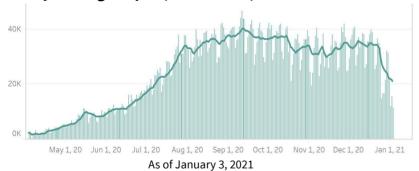

s value is made possible though efforts such as social distancing, wearing of PPE, and other means to stop the spread of the virus.
- The goal is for R, to be less than 1, which would mean that, on average, an infected person is infecting less than one person, eventually stopping the transmission of.

#### **UTILIZATION OF COVID-19 BEDS**



Note. The number of confirmed severe and critical cases may not necessarily correspond to occupancy of ICU beds and mechanical ventilators as suspect and probable cases in severe or critical condition also utilize these resources. Facilities which did not submit a daily utilization report have their most recent carry over to

#### DAILY TESTING STATISTICS (Data for January 3 as reported as of January 4, 6 PM)

## **Daily Testing Output (Nationwide)**



#### **Daily Positivity Rate**



#### **Testing Output (January 3)**

| Samples Tested     | 11,474  |
|--------------------|---------|
| Individuals Tested | 10,490  |
| Positive Tests     | 566     |
| Positivity Rate    | 5.4%    |
| Testing Backlogs   | 6       |
| Compliance of Labs | 140/179 |

#### **Cumulative Testing Output**

| Samples tested     | 6,834,030 |
|--------------------|-----------|
| Individuals Tested | 6,441,434 |
| Positive Tests     | 538,806   |
| Positivity Rate    | 8.36%     |
|                    |           |

- 1. The DOH is continuously validating the number of positive individuals as reported by the laboratories. When necessary, they are deduplicated. As such, the discrepancy with the number of confirmed cases does not necessarily reflect backlogs in