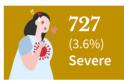

signs of non-severe

A patient with clinical signs of severe pneumonia or severe acute respiratory infection

A patient with impending or ongoing respiratory failure. in need of mechanical ventilation, or with evidence of end-organ damage or with septic shock.

Severe pneumonia: fever, cough, dyspnea or respiratory rate of more than 30 breaths/minute, oxygen saturation less than or equal to 92% at room air for adults, central cyanosis, oxygen saturation less than 90%, fast breathing, very severe chest indrawing for children