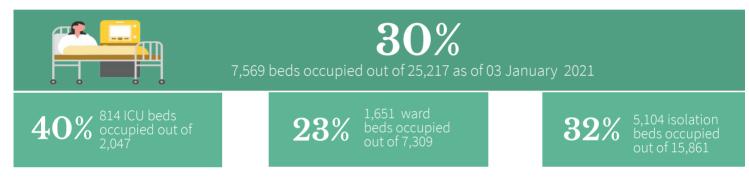

#### **UTILIZATION OF COVID-19 BEDS**

Note. The number of confirmed severe and critical cases may not necessarily correspond to occupancy of ICU beds and mechanical ventilators as suspect and probable cases in severe or critical condition also utilize these resources. Facilities which did not submit a daily utilization report have their most recent carry over to