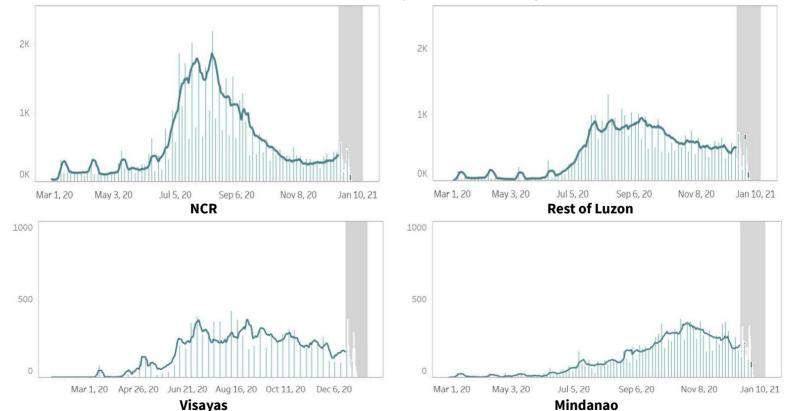

#### **CONFIRMED CASES BY DATE OF ONSET OF ILLNESS (DISAGGREGATED)**

#### Notes.

- 1. Bars with dark green colors indicate the actual date of onset or date of death for newly-reported cases.
- 2. The cases from the "NCR" graph have been separated from cases of the "Luzon" graph.
- 3. Owing to delays in reporting, case counts within the gray area are still incomplete. Hence, we urge caution in interpreting data beyond this 14-day cutoff. Rest assured that the DOH continues to work tirelessly to ensure the timely reporting of accurate data.