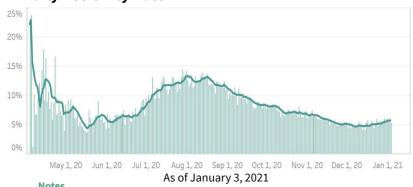

#### **Daily Positivity Rate**

#### **Testing Output (January 3)**

| Samples Tested     | 11,474  |
|--------------------|---------|
| Individuals Tested | 10,490  |
| Positive Tests     | 566     |
| Positivity Rate    | 5.4%    |
| Testing Backlogs   | 6       |
| Compliance of Labs | 140/179 |

#### **Cumulative Testing Output**

| Samples tested     | 6,834,030 |
|--------------------|-----------|
| Individuals Tested | 6,441,434 |
| Positive Tests     | 538,806   |
| Positivity Rate    | 8.36%     |
|                    |           |

- 1. The DOH is continuously validating the number of positive individuals as reported by the laboratories. When necessary, they are deduplicated. As such, the discrepancy with the number of confirmed cases does not necessarily reflect backlogs in case validation.
- 2. Please visit www.doh.gov.ph/covid19tracker for details regarding the testing output per laboratory.
- 3. A 6 PM cut-off for the situation report is used, and so the numbers presented here are not yet final. A few laboratories submit data between 6 PM and the time the public data drop is generated.