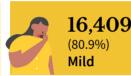

#### **Breakdown of Active Cases**

A patient with an RT-PCR without symptoms.

A patient with mild symptoms A patient with clinical confirmed case of COVID-19 and stable vital signs. Unless the patient belongs to high-risk pneumonia subgroups or has comorbidities, they are often not admitted to a treatment facility.