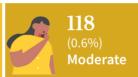

#### **Breakdown of Active Cases**

A patient with an RT-PCR without symptoms.

A patient with mild symptoms A patient with clinical confirmed case of COVID-19 and stable vital signs. Unless the patient belongs to high-risk pneumonia subgroups or has comorbidities, they are often not admitted to a treatment facility.

signs of non-severe

A patient with clinical signs of severe pneumonia or severe acute respiratory infection

A patient with impending or ongoing respiratory failure. in need of mechanical ventilation, or with evidence of end-organ damage or with septic shock.