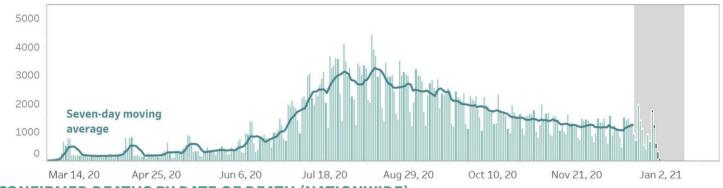

#### **CONFIRMED DEATHS BY DATE OF DEATH (NATIONWIDE)**

#### Notes

- 1. Bars with dark green colors indicate the actual date of onset or date of death for newly-reported cases.
- 2. In cases where date of onset of illness is unreported, date of specimen collection was used as proxy. Cases that do not have both are not accounted for in the date of onset histogram. As of this situation report, around 10% of cases have unreported dates of specimen collection and onset of illness.
- 3. Owing to delays in reporting, case counts within the gray area are still incomplete. Hence, we urge caution in interpreting data beyond this 14-day cutoff. Rest assured that the DOH continues to work tirelessly to ensure the timely reporting of accurate data.