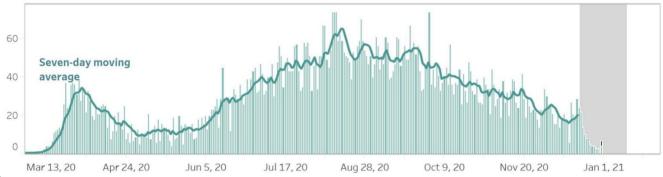

#### **CONFIRMED CASES BY DATE OF ONSET OF ILLNESS (NATIONWIDE)**

#### Notes

- 1. Bars with dark green colors indicate the actual date of onset or date of death for newly-reported cases.
- 2. In cases where date of onset of illness is unreported, date of specimen collection was used as proxy. Cases that do not have both are not accounted for in the date of onset histogram. As of this situation report, around 10% of cases have unreported dates of specimen collection and onset of illness.
- 3. Owing to delays in reporting, case counts within the gray area are still incomplete. Hence, we urge caution in interpreting data beyond this 14-day cutoff. Rest assured that the DOH continues to work tirelessly to ensure the timely reporting of accurate data.