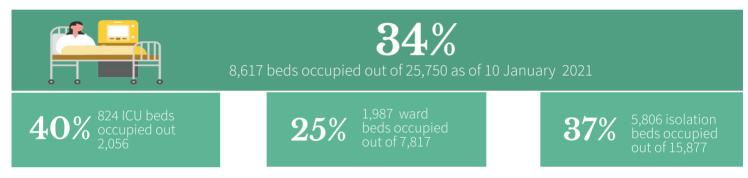

#### **UTILIZATION OF COVID-19 BEDS**

**Note.** The number of confirmed severe and critical cases may not necessarily correspond to occupancy of ICU beds and mechanical ventilators as suspect and probable cases in severe or critical condition also utilize these resources. Facilities which did not submit a daily utilization report have their most recent carry over to today.