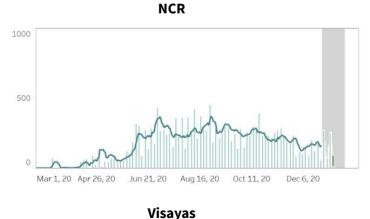

#### **CONFIRMED CASES BY DATE OF ONSET OF ILLNESS (DISAGGREGATED)**

#### Notes.

- 1. Bars with dark green colors indicate the actual date of onset or date of death for newly-reported cases.
- 2. The cases from the "NCR" graph have been separated from cases of the "Luzon" graph.
- 3. Owing to delays in reporting, case counts within the gray area are still incomplete. Hence, we urge caution in interpreting data beyond this 14-day cutoff. Rest assured that the DOH continues to work tirelessly to ensure the timely reporting of accurate data.