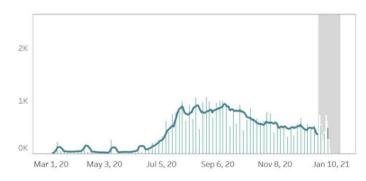

#### **CONFIRMED CASES BY DATE OF ONSET OF ILLNESS (DISAGGREGATED)**

#### Notes.

- 1. Bars with dark green colors indicate the actual date of onset or date of death for newly-reported cases.
- 2. The cases from the "NCR" graph have been separated from cases of the "Luzon" graph.
- 3. Owing to delays in reporting, case counts within the gray area are still incomplete. Hence, we urge caution in interpreting data beyond this 14-day cutoff. Rest assured that the DOH continues to work tirelessly to ensure the timely reporting of accurate data.