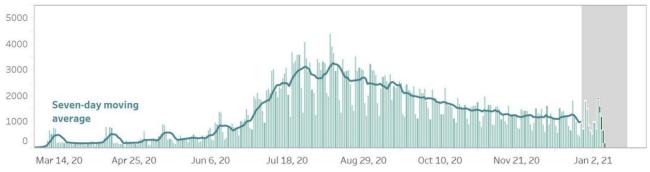

#### **CONFIRMED CASES BY DATE OF ONSET OF ILLNESS (NATIONWIDE)**

#### Notes.

- 1. Bars with dark green colors indicate the actual date of onset or date of death for newly-reported cases.
- 2. In cases where date of onset of illness is unreported, date of specimen collection was used as proxy. Cases that do not have both are not accounted for in the date of onset histogram. As of this situation report, around 10% of cases have unreported dates of specimen collection and onset of illness.
- 3. Owing to delays in reporting, case counts within the gray area are still incomplete. Hence, we urge caution in interpreting data beyond this 14-day cutoff. Rest assured that the DOH continues to work tirelessly to ensure the timely reporting of accurate data.