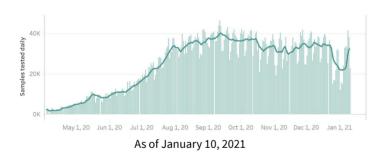

#### DAILY TESTING STATISTICS (Data for January 10 as reported as of January 11, 6 PM)

### **Daily Testing Output (Nationwide)**

#### **Testing Output (January 10)**

| Samples Tested     | 22,968  |
|--------------------|---------|
| Individuals Tested | 21,391  |
| Positive Tests     | 1,034   |
| Positivity Rate    | 4.83%   |
| Testing Backlog    | 40      |
| Compliance of Labs | 145/181 |

#### **Cumulative Testing Output**

| Samples tested     | 7,067,352 |
|--------------------|-----------|
| Individuals Tested | 6,662,475 |
| Positive Tests     | 551,107   |
| Positivity Rate    | 8.27%     |
|                    |           |