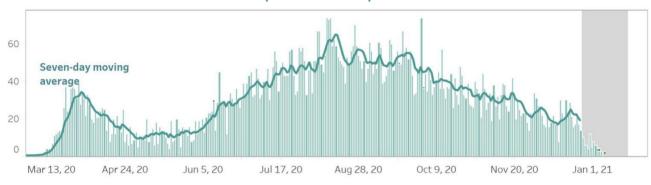

#### **CONFIRMED CASES BY DATE OF ONSET OF ILLNESS (NATIONWIDE)**

#### Notes.

- 1. Bars with dark green colors indicate the actual date of onset or date of death for newly-reported cases.
- 2. In cases where date of onset of illness is unreported, date of specimen collection was used as proxy. Cases that do not have both are not accounted for in the date of onset histogram. As of this situation report, around 10% of cases have unreported dates of specimen collection and onset of illness.
- 3. Owing to delays in reporting, case counts within the gray area are still incomplete. Hence, we urge caution in interpreting data beyond this 14-day cutoff. Rest assured that the DOH continues to work tirelessly to ensure the timely reporting of accurate data.