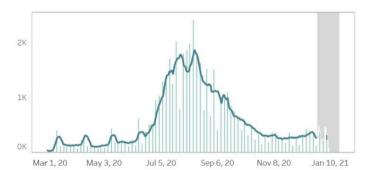

#### **CONFIRMED CASES BY DATE OF ONSET OF ILLNESS (DISAGGREGATED)**

#### Notes.

- 1. Bars with dark green colors indicate the actual date of onset or date of death for newly-reported cases.
- 2. The cases from the "NCR" graph have been separated from cases of the "Luzon" graph.
- 3. Owing to delays in reporting, case counts within the gray area are still incomplete. Hence, we urge caution in interpreting data beyond this 14-day cutoff. Rest assured that the DOH continues to work tirelessly to ensure the timely reporting of accurate data.