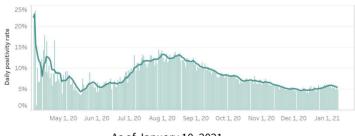

#### DAILY TESTING STATISTICS (Data for January 10 as reported as of January 11, 6 PM)

### **Daily Positivity Rate**

As of January 10, 2021

#### **Testing Output (January 10)**

| Samples Tested     | 22,968  |
|--------------------|---------|
| Individuals Tested | 21,391  |
| Positive Tests     | 1,034   |
| Positivity Rate    | 4.83%   |
| Testing Backlog    | 40      |
| Compliance of Labs | 145/181 |

#### **Cumulative Testing Output**

| Samples tested     | 7,067,352 |
|--------------------|-----------|
| Individuals Tested | 6,662,475 |
| Positive Tests     | 551,107   |
| Positivity Rate    | 8.27%     |
|                    |           |