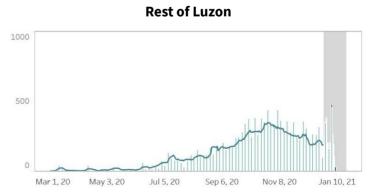

#### **CONFIRMED CASES BY DATE OF ONSET OF ILLNESS (NATIONWIDE)**

#### Notes.

- 1. Bars with dark green colors indicate the actual date of onset or date of death for newly-reported cases.
- 2. In cases where date of onset of illness is unreported, date of specimen collection was used as proxy. Cases that do not have both are not accounted for in the date of onset histogram. As of this situation report, around 10% of cases have unreported dates of specimen collection and onset of illness.
- 3. Owing to delays in reporting, case counts within the gray area are still incomplete. Hence, we urge caution in interpreting data beyond this 14-day cutoff. Rest assured that the DOH continues to work tirelessly to ensure the timely reporting of accurate data.