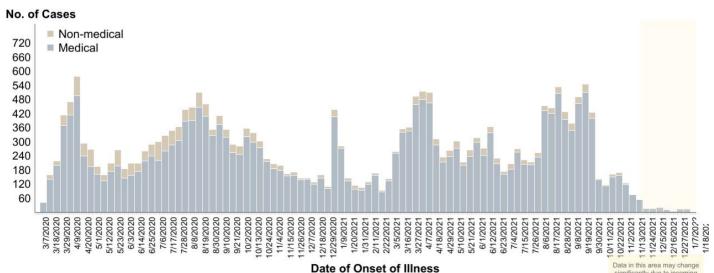

### **CONFIRMED CASES BY DATE OF ONSET OF ILLNESS**

### Confirmed cases by date of onset of illness

#### Confirmed deaths by date of death

- 1. Bars with dark green colors indicate the actual date of onset or date of death for cases reported from November 21 to 27, 2021.
- 2. In cases where date of onset of illness is unreported, date of specimen collection was used as proxy. Cases that do not have both are not accounted for in the date of onset histogram. As of this situation report, around 10% of cases have unreported dates of specimen collection and
- 3. Owing to delays in reporting, case counts in the gray shaded area are still most likely incomplete. Hence, we urge caution in interpreting data beyond this date. Rest assured that the DOH continues to work tirelessly to ensure the timely reporting of accurate data.