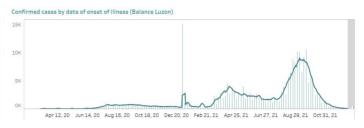

### CONFIRMED CASES BY DATE OF ONSET OF ILLNESS (DISAGGREGATED)

**NCR** 

Rest of Luzon

**Rest of Visayas** 

Mindanao

**Region VII - Central Visayas** 

#### Notes

- 1. Bars with dark green colors indicate the actual date of onset or date of death for newly-reported cases from November 21 to 27, 2021.
- 2. The cases from the "NCR" graph have been separated from cases of the "Luzon" graph.
- $3. \ The \ cases from \ the \ "Region \ VII-Central \ Visayas" \ graph \ have \ been \ separated \ from \ the \ "Visayas" \ graph.$
- 4. Owing to delays in reporting, case counts within the gray area are still incomplete. Hence, we urge caution in interpreting data beyond this date. The axis for dates have been relabeled to better reflect data before gray area. Rest assured that the DOH continues to work tirelessly to ensure the timely reporting of accurate data.