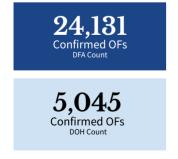

### **CASE SUMMARY OF OVERSEAS FILIPINOS (OFs)**

As of 22 November 2021

DOH Counts validated through the International Health Regulation (IHR) Source: DFA November 22 report https://twitter.com/DFAPHL/status/14627159 39225366530?t=tfo2OSA6VMCtQnJucCsKMQ&s =19