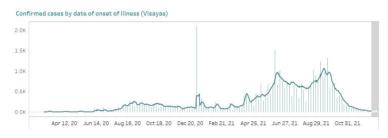

### **CONFIRMED CASES BY DATE OF ONSET OF ILLNESS**

### Confirmed cases by date of onset of illness

#### Confirmed deaths by date of death

- 1. Bars with dark green colors indicate the actual date of onset or date of death for cases reported from November 21 to 27, 2021.
- 2. In cases where date of onset of illness is unreported, date of specimen collection was used as proxy. Cases that do not have both are not accounted for in the date of onset histogram. As of this situation report, around 10% of cases have unreported dates of specimen collection and
- 3. Owing to delays in reporting, case counts in the gray shaded area are still most likely incomplete. Hence, we urge caution in interpreting data beyond this date. Rest assured that the DOH continues to work tirelessly to ensure the timely reporting of accurate data.

### CONFIRMED CASES BY DATE OF ONSET OF ILLNESS (DISAGGREGATED)

**NCR** 

Rest of Luzon

**Rest of Visayas** 

Mindanao

**Region VII - Central Visayas** 

#### Notes

- 1. Bars with dark green colors indicate the actual date of onset or date of death for newly-reported cases from November 21 to 27, 2021.
- 2. The cases from the "NCR" graph have been separated from cases of the "Luzon" graph.
- $3. \ The \ cases from \ the \ "Region \ VII-Central \ Visayas" \ graph \ have \ been \ separated \ from \ the \ "Visayas" \ graph.$
- 4. Owing to delays in reporting, case counts within the gray area are still incomplete. Hence, we urge caution in interpreting data beyond this date. The axis for dates have been relabeled to better reflect data before gray area. Rest assured that the DOH continues to work tirelessly to ensure the timely reporting of accurate data.