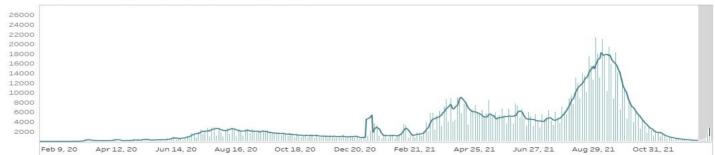

### **CONFIRMED CASES BY DATE OF ONSET OF ILLNESS**

### Confirmed cases by date of onset of illness

#### Confirmed deaths by date of death

- 1. Bars with dark green colors indicate the actual date of onset or date of death for cases reported from November 21 to 27, 2021.
- 2. In cases where date of onset of illness is unreported, date of specimen collection was used as proxy. Cases that do not have both are not accounted for in the date of onset histogram. As of this situation report, around 10% of cases have unreported dates of specimen collection and
- 3. Owing to delays in reporting, case counts in the gray shaded area are still most likely incomplete. Hence, we urge caution in interpreting data beyond this date. Rest assured that the DOH continues to work tirelessly to ensure the timely reporting of accurate data.