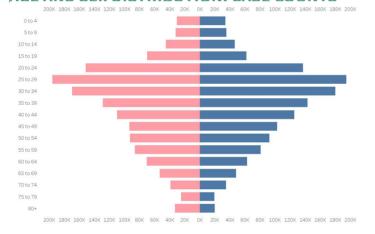

### **BREAKDOWN OF CASES BY AGE (FEMALE)**

| Age Group | Case Count | Deaths | Recoveries |
|-----------|------------|--------|------------|
| Unknown   | 1,112      | 9      | 1,101      |
| 0 to 4    | 30,252     | 186    | 29,855     |
| 5 to 9    | 32,030     | 39     | 31,825     |
| 10 to 14  | 44,857     | 58     | 44,652     |
| 15 to 19  | 69,855     | 112    | 69,458     |
| 20 to 24  | 151,292    | 200    | 150,199    |
| 25 to 29  | 195,806    | 365    | 194,150    |
| 30 to 34  | 169,456    | 528    | 167,814    |
| 35 to 39  | 128,626    | 617    | 127,105    |
| 40 to 44  | 109,773    | 856    | 108,234    |
| 45 to 49  | 93,615     | 1,113  | 91,956     |
| 50 to 54  | 92,804     | 1,710  | 90,540     |
| 55 to 59  | 86,223     | 2,275  | 83,414     |
| 60 to 64  | 70,402     | 2,675  | 67,243     |
| 65 to 69  | 53,159     | 2,977  | 49,772     |
| 70 to 74  | 38,954     | 2,947  | 35,682     |
| 75 to 79  | 24,658     | 2,307  | 22,091     |
| 80+       | 32,870     | 4,071  | 28,430     |

### **BREAKDOWN OF CASES BY AGE (MALE)**

|           |            | •      | •          |
|-----------|------------|--------|------------|
| Age Group | Case Count | Deaths | Recoveries |
| Unknown   | 1,495      | 9      | 1,484      |
| 0 to 4    | 34,093     | 268    | 33,577     |
| 5 to 9    | 35,353     | 42     | 35,144     |
| 10 to 14  | 46,392     | 75     | 46,166     |
| 15 to 19  | 62,111     | 126    | 61,782     |
| 20 to 24  | 137,037    | 229    | 136,252    |
| 25 to 29  | 194,878    | 453    | 193,525    |
| 30 to 34  | 180,214    | 596    | 178,647    |
| 35 to 39  | 143,069    | 857    | 141,446    |
| 40 to 44  | 125,374    | 1,234  | 123,472    |
| 45 to 49  | 102,958    | 1,761  | 100,572    |
| 50 to 54  | 92,385     | 2,517  | 89,277     |
| 55 to 59  | 80,765     | 3,157  | 77,031     |
| 60 to 64  | 62,995     | 3,715  | 58,833     |
| 65 to 69  | 48,247     | 3,961  | 43,833     |
| 70 to 74  | 35,031     | 3,717  | 30,947     |
| 75 to 79  | 19,524     | 2,517  | 16,758     |
| 80+       | 19,821     | 3,266  | 16,300     |

### **AGE AND SEX DISTRIBUTION: CASE COUNTS**