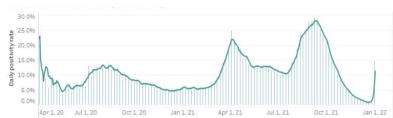

### **CONFIRMED CASES BY DATE OF ONSET OF ILLNESS**

### Confirmed cases by date of onset of illness