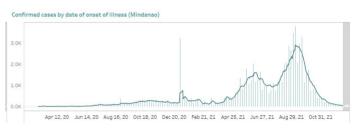

### **CONFIRMED CASES BY DATE OF ONSET OF ILLNESS**

### Confirmed cases by date of onset of illness

#### Confirmed deaths by date of death

- 1. Bars with dark green colors indicate the actual date of onset or date of death for cases reported from November 21 to 27, 2021.
- 2. In cases where date of onset of illness is unreported, date of specimen collection was used as proxy. Cases that do not have both are not accounted for in the date of onset histogram. As of this situation report, around 10% of cases have unreported dates of specimen collection and
- 3. Owing to delays in reporting, case counts in the gray shaded area are still most likely incomplete. Hence, we urge caution in interpreting data beyond this date. Rest assured that the DOH continues to work tirelessly to ensure the timely reporting of accurate data.

### CONFIRMED CASES BY DATE OF ONSET OF ILLNESS (DISAGGREGATED)

**NCR** 

Rest of Luzon

**Rest of Visayas** 

Mindanao

**Region VII - Central Visayas** 

#### Notes

- 1. Bars with dark green colors indicate the actual date of onset or date of death for newly-reported cases from November 21 to 27, 2021.
- 2. The cases from the "NCR" graph have been separated from cases of the "Luzon" graph.
- $3. \ The \ cases from \ the \ "Region \ VII-Central \ Visayas" \ graph \ have \ been \ separated \ from \ the \ "Visayas" \ graph.$
- 4. Owing to delays in reporting, case counts within the gray area are still incomplete. Hence, we urge caution in interpreting data beyond this date. The axis for dates have been relabeled to better reflect data before gray area. Rest assured that the DOH continues to work tirelessly to ensure the timely reporting of accurate data.