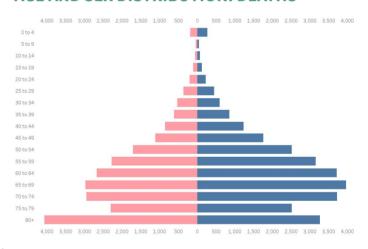

### **AGE AND SEX DISTRIBUTION: CASE COUNTS**

### **BREAKDOWN OF CASES BY AGE (FEMALE)**

| Age Group | Case Count | Deaths | Recoveries |
|-----------|------------|--------|------------|
| Unknown   | 1,112      | 9      | 1,101      |
| 0 to 4    | 30,252     | 186    | 29,855     |
| 5 to 9    | 32,030     | 39     | 31,825     |
| 10 to 14  | 44,857     | 58     | 44,652     |
| 15 to 19  | 69,855     | 112    | 69,458     |
| 20 to 24  | 151,292    | 200    | 150,199    |
| 25 to 29  | 195,806    | 365    | 194,150    |
| 30 to 34  | 169,456    | 528    | 167,814    |
| 35 to 39  | 128,626    | 617    | 127,105    |
| 40 to 44  | 109,773    | 856    | 108,234    |
| 45 to 49  | 93,615     | 1,113  | 91,956     |
| 50 to 54  | 92,804     | 1,710  | 90,540     |
| 55 to 59  | 86,223     | 2,275  | 83,414     |
| 60 to 64  | 70,402     | 2,675  | 67,243     |
| 65 to 69  | 53,159     | 2,977  | 49,772     |
| 70 to 74  | 38,954     | 2,947  | 35,682     |
| 75 to 79  | 24,658     | 2,307  | 22,091     |
| 80+       | 32,870     | 4,071  | 28,430     |

### **BREAKDOWN OF CASES BY AGE (MALE)**

|           |            | •      | •          |
|-----------|------------|--------|------------|
| Age Group | Case Count | Deaths | Recoveries |
| Unknown   | 1,495      | 9      | 1,484      |
| 0 to 4    | 34,093     | 268    | 33,577     |
| 5 to 9    | 35,353     | 42     | 35,144     |
| 10 to 14  | 46,392     | 75     | 46,166     |
| 15 to 19  | 62,111     | 126    | 61,782     |
| 20 to 24  | 137,037    | 229    | 136,252    |
| 25 to 29  | 194,878    | 453    | 193,525    |
| 30 to 34  | 180,214    | 596    | 178,647    |
| 35 to 39  | 143,069    | 857    | 141,446    |
| 40 to 44  | 125,374    | 1,234  | 123,472    |
| 45 to 49  | 102,958    | 1,761  | 100,572    |
| 50 to 54  | 92,385     | 2,517  | 89,277     |
| 55 to 59  | 80,765     | 3,157  | 77,031     |
| 60 to 64  | 62,995     | 3,715  | 58,833     |
| 65 to 69  | 48,247     | 3,961  | 43,833     |
| 70 to 74  | 35,031     | 3,717  | 30,947     |
| 75 to 79  | 19,524     | 2,517  | 16,758     |
| 80+       | 19,821     | 3,266  | 16,300     |