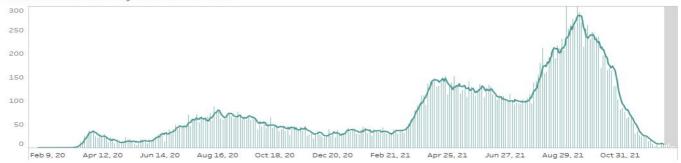

### **CONFIRMED DEATHS BY DATE OF DEATH**

#### Confirmed deaths by date of death

- 1. Bars with dark green colors indicate the actual date of onset or date of death for cases reported from November 21 to 27, 2021.
- 2. In cases where date of onset of illness is unreported, date of specimen collection was used as proxy. Cases that do not have both are not accounted for in the date of onset histogram. As of this situation report, around 10% of cases have unreported dates of specimen collection and
- 3. Owing to delays in reporting, case counts in the gray shaded area are still most likely incomplete. Hence, we urge caution in interpreting data beyond this date. Rest assured that the DOH continues to work tirelessly to ensure the timely reporting of accurate data.