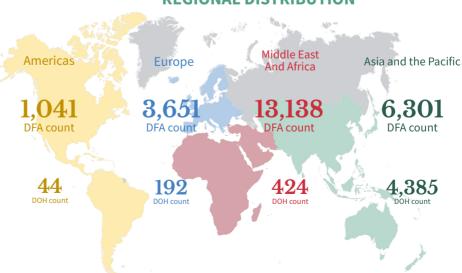

### **CASE SUMMARY OF OVERSEAS FILIPINOS (OFs)**

As of 22 November 2021

DOH Counts validated through the International Health Regulation (IHR) Source: DFA November 22 report https://twitter.com/DFAPHL/status/14627159 39225366530?t=tfo2OSA6VMCtQnJucCsKMQ&s =19