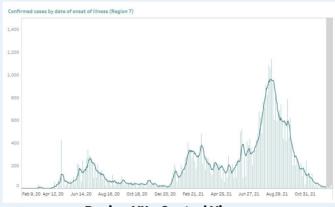

### **CONFIRMED CASES BY DATE OF ONSET OF ILLNESS**

### Confirmed cases by date of onset of illness

#### Confirmed deaths by date of death

- 1. Bars with dark green colors indicate the actual date of onset or date of death for cases reported from November 21 to 27, 2021.
- 2. In cases where date of onset of illness is unreported, date of specimen collection was used as proxy. Cases that do not have both are not accounted for in the date of onset histogram. As of this situation report, around 10% of cases have unreported dates of specimen collection and
- 3. Owing to delays in reporting, case counts in the gray shaded area are still most likely incomplete. Hence, we urge caution in interpreting data beyond this date. Rest assured that the DOH continues to work tirelessly to ensure the timely reporting of accurate data.

### CONFIRMED CASES BY DATE OF ONSET OF ILLNESS (DISAGGREGATED)

**NCR** 

Rest of Luzon

**Rest of Visayas** 

Mindanao

**Region VII - Central Visayas** 

#### Notes

- 1. Bars with dark green colors indicate the actual date of onset or date of death for newly-reported cases from November 21 to 27, 2021.
- 2. The cases from the "NCR" graph have been separated from cases of the "Luzon" graph.
- $3. \ The \ cases from \ the \ "Region \ VII-Central \ Visayas" \ graph \ have \ been \ separated \ from \ the \ "Visayas" \ graph.$
- 4. Owing to delays in reporting, case counts within the gray area are still incomplete. Hence, we urge caution in interpreting data beyond this date. The axis for dates have been relabeled to better reflect data before gray area. Rest assured that the DOH continues to work tirelessly to ensure the timely reporting of accurate data.