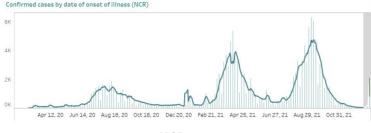

### CONFIRMED CASES BY DATE OF ONSET OF ILLNESS (DISAGGREGATED)

**NCR** 

Rest of Luzon

**Rest of Visayas** 

Mindanao

**Region VII - Central Visayas** 

#### Notes

- 1. Bars with dark green colors indicate the actual date of onset or date of death for newly-reported cases from November 21 to 27, 2021.
- 2. The cases from the "NCR" graph have been separated from cases of the "Luzon" graph.
- $3. \ The \ cases from \ the \ "Region \ VII-Central \ Visayas" \ graph \ have \ been \ separated \ from \ the \ "Visayas" \ graph.$
- 4. Owing to delays in reporting, case counts within the gray area are still incomplete. Hence, we urge caution in interpreting data beyond this date. The axis for dates have been relabeled to better reflect data before gray area. Rest assured that the DOH continues to work tirelessly to ensure the timely reporting of accurate data.