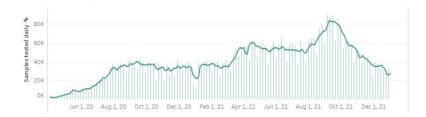

### **CONFIRMED CASES BY DATE OF ONSET OF ILLNESS**

### Confirmed cases by date of onset of illness