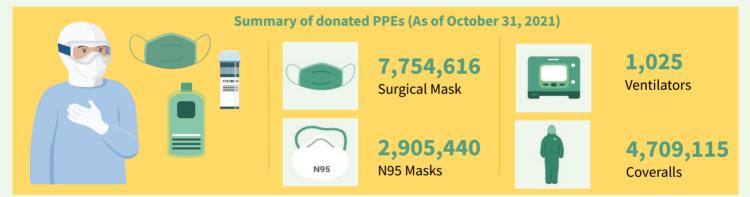

# **Beat COVID-19 Today** A COVID-19 Philippine Situationer: Full Weekly Report

Active Cases as of 4 December 2021 (net of recoveries and deaths) 4,338-865