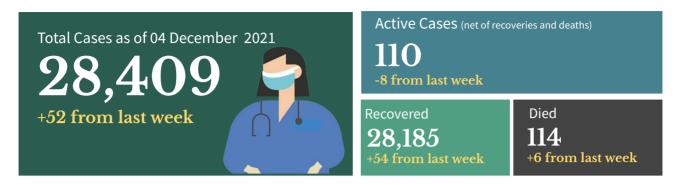

# **Beat COVID-19 Today** A COVID-19 Philippine Situationer: Full Weekly Report

Active Cases as of 4 December 2021 (net of recoveries and deaths) 4,338-865

# <u>Total Cases as of 4 December 2021</u> 2,834,294