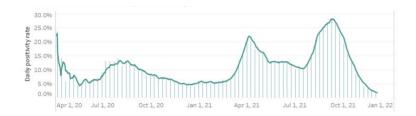

# COVID-19'S CAPACITY TO SPREAD (R, VALUE)

The time-varying **reproduction number** (R,) indicates the possible number of people being infected by a sick person, at a specific time with control measures in place.

IMPORTANT NOTE. The reproduction number is measured using symptom onset, we do not include in the interpretation the past 14-16 days given the time between symptoms, health seeking, testing, and reporting. When interpreting the reproduction number keep in mind that it is a lagging indicator (that is, it provides a snapshot of the situation two weeks ago). Please do not expect this number to change daily.

- The reproduction number  $(R_{t})$  was around 2 early on in the outbreak. This meant that each confirmed person with COVID was infecting 2 other people.
- Based on the latest data, we are 95 percent confident that  $R_{\star} = 0.756 \pm 0.02$ , which means each infected individual was infecting an average of 0.756other persons around two weeks ago.
- Lowering this value is made possible through efforts such as social distancing, wearing of PPE, and other means to stop the spread of the virus.
- The goal is for **R**, to be less than 1, which would mean that, on average, an infected person is infecting less than one person, eventually stopping the transmission of COVID-19.