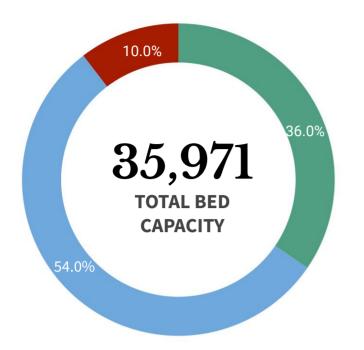

# **Beat COVID-19 Today** A COVID-19 Philippine Situationer: Full Weekly Report

Active Cases as of 4 December 2021 (net of recoveries and deaths) 4,338-865