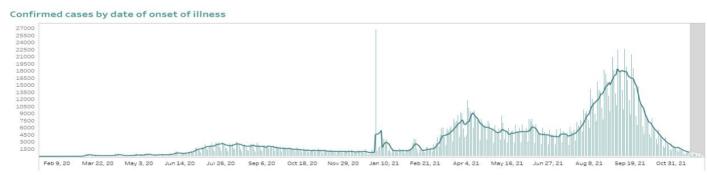

# **CONFIRMED CASES BY DATE OF ONSET OF ILLNESS**

#### Notes.

1. Bars with dark green colors indicate the actual date of onset or date of death for cases reported from November 21 to 27, 2021. 2. In cases where date of onset of illness is unreported, date of specimen collection was used as proxy. Cases that do not have both are not accounted for in the date of onset histogram. As of this situation report, around 10% of cases have unreported dates of specimen collection and onset of illness.

# 3. Owing to delays in reporting, case counts in the gray shaded area are still most likely incomplete. Hence, we urge caution in

interpreting data beyond this date. Rest assured that the DOH continues to work tirelessly to ensure the timely reporting of accurate data.