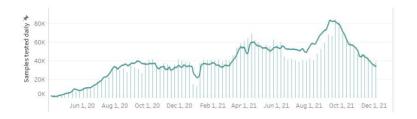

# **CONFIRMED CASES BY DATE OF ONSET OF ILLNESS**

#### Notes.

1. Bars with dark green colors indicate the actual date of onset or date of death for cases reported from November 21 to 27, 2021. 2. In cases where date of onset of illness is unreported, date of specimen collection was used as proxy. Cases that do not have both are not accounted for in the date of onset histogram. As of this situation report, around 10% of cases have unreported dates of specimen collection and onset of illness.

# 3. Owing to delays in reporting, case counts in the gray shaded area are still most likely incomplete. Hence, we urge caution in

interpreting data beyond this date. Rest assured that the DOH continues to work tirelessly to ensure the timely reporting of accurate data.