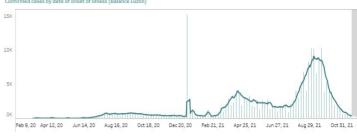

## **CONFIRMED CASES BY DATE OF ONSET OF ILLNESS (DISAGGREGATED)**

**Rest of Luzon** 

**Rest of Visayas** 

Dec 20, 20 Feb 21, 21 Mindanao

Apr 25, 21

Jun 27, 21

Aug 29, 21

Oct 31, 21

Aug 16, 20

Oct 18, 20

Jun 14, 20

Feb 9 20 Apr 12 20

#### Notes.

- 1. Bars with dark green colors indicate the actual date of onset or date of death for newly-reported cases from November 21 to 27, 2021.
- 2. The cases from the "NCR" graph have been separated from cases of the "Luzon" graph.
- 3. The cases from the "Region VII Central Visayas" graph have been separated from the "Visayas" graph.
- 4. Owing to delays in reporting, case counts within the gray area are still incomplete. Hence, we urge caution in interpreting data beyond this date. The axis for dates have been relabeled to better reflect data before gray area. Rest assured that the DOH continues to work tirelessly to ensure the timely reporting of accurate data.