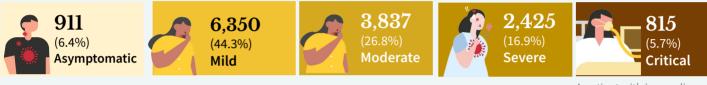

# **Breakdown of Active Cases**

A patient with an RT-PCR without symptoms.

A patient with mild symptoms confirmed case of COVID-19 and stable vital signs. Unless the patient belongs to high-risk pneumonia subgroups or has comorbidities, they are often

not admitted to a treatment facility.

A patient with clinical signs of non-severe

A patient with clinical signs of severe pneumonia or severe acute respiratory infection

A patient with impending or ongoing respiratory failure, in need of mechanical ventilation, or with evidence of end-organ damage or with septic shock.

Note. A person who is classified as having a mild case of COVID-19 but is considered high-risk due to age or the presence of comorbidities must be admitted to a treatment facility. Severe or critical cases must be admitted to a treatment facility, regardless of inclusion in high-risk subgroups or presence of comorbidities.