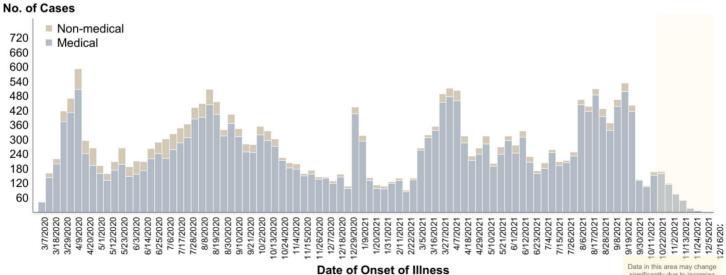

# **CONFIRMED CASES BY DATE OF ONSET OF ILLNESS**

#### Notes.

1. Bars with dark green colors indicate the actual date of onset or date of death for cases reported from November 21 to 27, 2021. 2. In cases where date of onset of illness is unreported, date of specimen collection was used as proxy. Cases that do not have both are not accounted for in the date of onset histogram. As of this situation report, around 10% of cases have unreported dates of specimen collection and onset of illness.

# 3. Owing to delays in reporting, case counts in the gray shaded area are still most likely incomplete. Hence, we urge caution in

interpreting data beyond this date. Rest assured that the DOH continues to work tirelessly to ensure the timely reporting of accurate data.