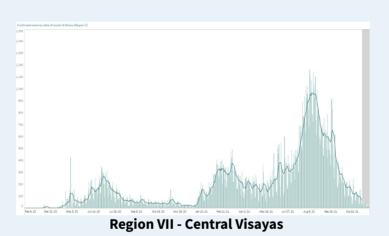

## **CONFIRMED CASES BY DATE OF ONSET OF ILLNESS (DISAGGREGATED)**

**Rest of Luzon** 

**Rest of Visayas** 

Dec 20, 20 Feb 21, 21 Mindanao

Apr 25, 21

Jun 27, 21

Aug 29, 21

Oct 31, 21

#### Notes.

- 1. Bars with dark green colors indicate the actual date of onset or date of death for newly-reported cases from November 21 to 27, 2021.
- 2. The cases from the "NCR" graph have been separated from cases of the "Luzon" graph.
- 3. The cases from the "Region VII Central Visayas" graph have been separated from the "Visayas" graph.
- 4. Owing to delays in reporting, case counts within the gray area are still incomplete. Hence, we urge caution in interpreting data beyond this date. The axis for dates have been relabeled to better reflect data before gray area. Rest assured that the DOH continues to work tirelessly to ensure the timely reporting of accurate data.