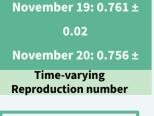

# COVID-19'S CAPACITY TO SPREAD (R, VALUE)

The time-varying **reproduction number** (R,) indicates the possible number of people being infected by a sick person, at a specific time with control measures in place.

IMPORTANT NOTE. The reproduction number is measured using symptom onset, we do not include in the interpretation the past 14-16 days given the time between symptoms, health seeking, testing, and reporting. When interpreting the reproduction number keep in mind that it is a lagging indicator (that is, it provides a snapshot of the situation two weeks ago). Please do not expect this number to change daily.

- The reproduction number  $(R_{t})$  was around 2 early on in the outbreak. This meant that each confirmed person with COVID was infecting 2 other people.
- Based on the latest data, we are 95 percent confident that  $R_{\star} = 0.756 \pm 0.02$ , which means each infected individual was infecting an average of 0.756other persons around two weeks ago.
- Lowering this value is made possible through efforts such as social distancing, wearing of PPE, and other means to stop the spread of the virus.
- The goal is for **R**, to be less than 1, which would mean that, on average, an infected person is infecting less than one person, eventually stopping the transmission of COVID-19.