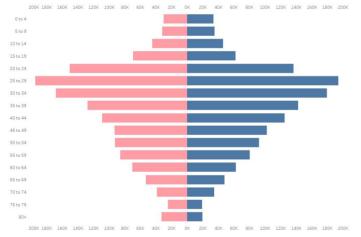

## **BREAKDOWN OF CASES BY AGE (FEMALE)**

|           |            | •      | •          |
|-----------|------------|--------|------------|
| Age Group | Case Count | Deaths | Recoveries |
| Unknown   | 1,112      | 9      | 1,100      |
| 0 to 4    | 30,078     | 174    | 29,757     |
| 5 to 9    | 31,842     | 31     | 31,731     |
| 10 to 14  | 44,682     | 53     | 44,488     |
| 15 to 19  | 69,520     | 106    | 69,179     |
| 20 to 24  | 150,520    | 187    | 149,860    |
| 25 to 29  | 194,688    | 342    | 193,714    |
| 30 to 34  | 168,403    | 500    | 167,283    |
| 35 to 39  | 127,809    | 598    | 126,691    |
| 40 to 44  | 109,193    | 815    | 107,909    |
| 45 to 49  | 93,206     | 1,052  | 91,714     |
| 50 to 54  | 92,443     | 1,614  | 90,324     |
| 55 to 59  | 85,909     | 2,183  | 83,131     |
| 60 to 64  | 70,123     | 2,563  | 66,987     |
| 65 to 69  | 52,892     | 2,861  | 49,533     |
| 70 to 74  | 38,777     | 2,810  | 35,535     |
| 75 to 79  | 24,520     | 2,206  | 21,970     |
| 80+       | 32,678     | 3,851  | 28,367     |

# AGE AND SEX DISTRIBUTION: CASE COUNTS

# **BREAKDOWN OF CASES BY AGE (MALE)**

| DICEARDOWIN OF CASES DI AGE (MALE) |            |        |            |  |  |  |
|------------------------------------|------------|--------|------------|--|--|--|
| Age Group                          | Case Count | Deaths | Recoveries |  |  |  |
| Unknown                            | 1,498      | 9      | 1,486      |  |  |  |
| 0 to 4                             | 33,855     | 255    | 33,406     |  |  |  |
| 5 to 9                             | 35,182     | 40     | 35,026     |  |  |  |
| 10 to 14                           | 46,214     | 71     | 46,004     |  |  |  |
| 15 to 19                           | 61,908     | 117    | 61,613     |  |  |  |
| 20 to 24                           | 136,574    | 219    | 136,035    |  |  |  |
| 25 to 29                           | 194,167    | 429    | 193,275    |  |  |  |
| 30 to 34                           | 179,461    | 569    | 178,340    |  |  |  |
| 35 to 39                           | 142,480    | 820    | 141,166    |  |  |  |
| 40 to 44                           | 124,894    | 1179   | 123,226    |  |  |  |
| 45 to 49                           | 102,495    | 1,701  | 100,277    |  |  |  |
| 50 to 54                           | 92,026     | 2,426  | 88,985     |  |  |  |
| 55 to 59                           | 80,465     | 3,031  | 76,746     |  |  |  |
| 60 to 64                           | 62,737     | 3,555  | 58,602     |  |  |  |
| 65 to 69                           | 47,992     | 3,812  | 43,564     |  |  |  |
| 70 to 74                           | 34,852     | 3,538  | 30,795     |  |  |  |
| 75 to 79                           | 19,402     | 2,406  | 16,666     |  |  |  |
| 80+                                | 19,697     | 3,098  | 16,241     |  |  |  |