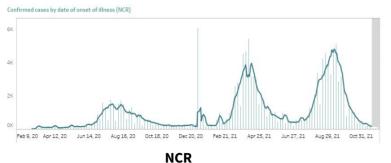

## **CONFIRMED CASES BY DATE OF ONSET OF ILLNESS (DISAGGREGATED)**

**Rest of Luzon** 

**Rest of Visayas** 

Dec 20, 20 Feb 21, 21 Mindanao

Apr 25, 21

Jun 27, 21

Aug 29, 21

Oct 31, 21

#### Notes.

- 1. Bars with dark green colors indicate the actual date of onset or date of death for newly-reported cases from November 21 to 27, 2021.
- 2. The cases from the "NCR" graph have been separated from cases of the "Luzon" graph.
- 3. The cases from the "Region VII Central Visayas" graph have been separated from the "Visayas" graph.
- 4. Owing to delays in reporting, case counts within the gray area are still incomplete. Hence, we urge caution in interpreting data beyond this date. The axis for dates have been relabeled to better reflect data before gray area. Rest assured that the DOH continues to work tirelessly to ensure the timely reporting of accurate data.