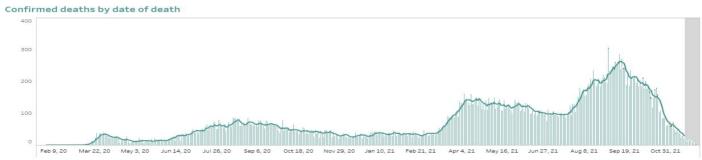

# **CONFIRMED DEATHS BY DATE OF DEATH**

#### Notes.

1. Bars with dark green colors indicate the actual date of onset or date of death for cases reported from November 21 to 27, 2021. 2. In cases where date of onset of illness is unreported, date of specimen collection was used as proxy. Cases that do not have both are not accounted for in the date of onset histogram. As of this situation report, around 10% of cases have unreported dates of specimen collection and onset of illness.

# 3. Owing to delays in reporting, case counts in the gray shaded area are still most likely incomplete. Hence, we urge caution in

interpreting data beyond this date. Rest assured that the DOH continues to work tirelessly to ensure the timely reporting of accurate data.