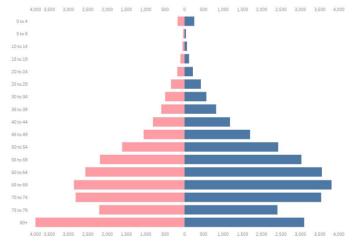

## **BREAKDOWN OF CASES BY AGE (FEMALE)**

|           |            | •      | •          |
|-----------|------------|--------|------------|
| Age Group | Case Count | Deaths | Recoveries |
| Unknown   | 1,112      | 9      | 1,100      |
| 0 to 4    | 30,078     | 174    | 29,757     |
| 5 to 9    | 31,842     | 31     | 31,731     |
| 10 to 14  | 44,682     | 53     | 44,488     |
| 15 to 19  | 69,520     | 106    | 69,179     |
| 20 to 24  | 150,520    | 187    | 149,860    |
| 25 to 29  | 194,688    | 342    | 193,714    |
| 30 to 34  | 168,403    | 500    | 167,283    |
| 35 to 39  | 127,809    | 598    | 126,691    |
| 40 to 44  | 109,193    | 815    | 107,909    |
| 45 to 49  | 93,206     | 1,052  | 91,714     |
| 50 to 54  | 92,443     | 1,614  | 90,324     |
| 55 to 59  | 85,909     | 2,183  | 83,131     |
| 60 to 64  | 70,123     | 2,563  | 66,987     |
| 65 to 69  | 52,892     | 2,861  | 49,533     |
| 70 to 74  | 38,777     | 2,810  | 35,535     |
| 75 to 79  | 24,520     | 2,206  | 21,970     |
| 80+       | 32,678     | 3,851  | 28,367     |

# AGE AND SEX DISTRIBUTION: CASE COUNTS

# **BREAKDOWN OF CASES BY AGE (MALE)**

| DICEARDOWIN OF CASES DI AGE (MALE) |            |        |            |  |  |  |
|------------------------------------|------------|--------|------------|--|--|--|
| Age Group                          | Case Count | Deaths | Recoveries |  |  |  |
| Unknown                            | 1,498      | 9      | 1,486      |  |  |  |
| 0 to 4                             | 33,855     | 255    | 33,406     |  |  |  |
| 5 to 9                             | 35,182     | 40     | 35,026     |  |  |  |
| 10 to 14                           | 46,214     | 71     | 46,004     |  |  |  |
| 15 to 19                           | 61,908     | 117    | 61,613     |  |  |  |
| 20 to 24                           | 136,574    | 219    | 136,035    |  |  |  |
| 25 to 29                           | 194,167    | 429    | 193,275    |  |  |  |
| 30 to 34                           | 179,461    | 569    | 178,340    |  |  |  |
| 35 to 39                           | 142,480    | 820    | 141,166    |  |  |  |
| 40 to 44                           | 124,894    | 1179   | 123,226    |  |  |  |
| 45 to 49                           | 102,495    | 1,701  | 100,277    |  |  |  |
| 50 to 54                           | 92,026     | 2,426  | 88,985     |  |  |  |
| 55 to 59                           | 80,465     | 3,031  | 76,746     |  |  |  |
| 60 to 64                           | 62,737     | 3,555  | 58,602     |  |  |  |
| 65 to 69                           | 47,992     | 3,812  | 43,564     |  |  |  |
| 70 to 74                           | 34,852     | 3,538  | 30,795     |  |  |  |
| 75 to 79                           | 19,402     | 2,406  | 16,666     |  |  |  |
| 80+                                | 19,697     | 3,098  | 16,241     |  |  |  |