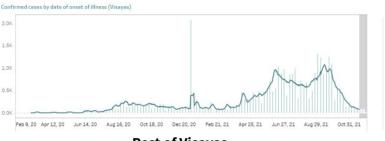

## **CONFIRMED CASES BY DATE OF ONSET OF ILLNESS (DISAGGREGATED)**

**Rest of Luzon** 

**Rest of Visayas** 

Dec 20, 20 Feb 21, 21 Mindanao

Apr 25, 21

Jun 27, 21

Aug 29, 21

Oct 31, 21

Aug 16, 20

Oct 18, 20

Jun 14, 20

Feb 9 20 Apr 12 20

#### Notes.

- 1. Bars with dark green colors indicate the actual date of onset or date of death for newly-reported cases from November 21 to 27, 2021.
- 2. The cases from the "NCR" graph have been separated from cases of the "Luzon" graph.
- 3. The cases from the "Region VII Central Visayas" graph have been separated from the "Visayas" graph.
- 4. Owing to delays in reporting, case counts within the gray area are still incomplete. Hence, we urge caution in interpreting data beyond this date. The axis for dates have been relabeled to better reflect data before gray area. Rest assured that the DOH continues to work tirelessly to ensure the timely reporting of accurate data.