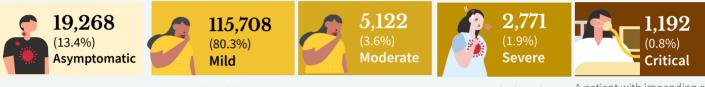

#### **Breakdown of Active Cases**

A patient with an RT-PCR without symptoms.

A patient with mild symptoms confirmed case of COVID-19 and stable vital signs. Unless the patient belongs to high-risk pneumonia subgroups or has comorbidities, they are often

not admitted to a treatment facility.

A patient with clinical signs of non-severe

A patient with clinical signs of severe pneumonia or severe acute respiratory infection

Died

164

38,656

A patient with impending or ongoing respiratory failure, in need of mechanical ventilation, or with evidence of end-organ damage or with septic shock.

Note. A person who is classified as having a mild case of COVID-19 but is considered high-risk due to age or the presence of comorbidities must be admitted to a treatment facility. Severe or critical cases must be admitted to a treatment facility, regardless of inclusion in high-risk subgroups or presence of comorbidities.