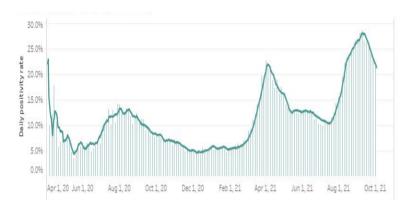

#### AGE AND SEX DISTRIBUTION: DEATHS

|                                                                 |                   |                       |                  |                    | TESTING                           |
|-----------------------------------------------------------------|-------------------|-----------------------|------------------|--------------------|-----------------------------------|
| FACILITY NAME                                                   | SAMPLES<br>TESTED | INDIVIDUALS<br>TESTED | POSITIVE<br>TEST | POSITIVITY<br>RATE | BACKLOGS<br>(as of 02<br>OCTOBER) |
| A Star Laboratories                                             | 1661              | 3301                  | 294              | 8.91%              | 0                                 |
| AL Molecular Diagnostic Laboratory                              | 2649              | 2649                  | 515              | 19.44%             | 0                                 |
| AL Molecular Diagnostic Laboratory - GeneXpert                  | 262               | 262                   | 17               | 6.49%              | 0                                 |
| Adela Serra TY Memorial Medical Center                          | 2477              | 2314                  | 439              | 18.97%             | 0                                 |
| Allegiant Regional Care Hospital                                | 216               | 216                   | 16               | 7.41%              | 0                                 |
| Allied Care Expert - Valenzuela                                 | 55                | 52                    | 24               | 46.15%             | 0                                 |
| Amai Pakpak Medical Center GeneXpert Laboratory                 | 196               | 196                   | 94               | 47.96%             | 0                                 |
| Amai Pakpak Medical Center Molecular Laboratory                 | 1006              | 1006                  | 212              | 21.07%             | 0                                 |
| Amang Rodriguez Memoral Medical Center (RT PCR)                 | 438               | 438                   | 90               | 20.55%             | 0                                 |
| Amang Rodriguez Memorial Center GeneXpert Laboratory            | 61                | 61                    | 19               | 31.15%             | 0                                 |
| Amosup Seamen's Hospital                                        | 86                | 83                    | 18               | 21.69%             | 0                                 |
| Antipolo City Molecular Laboratory                              | 20                | 20                    | 10               | 50.00%             | 0                                 |
| Antique Bio-Molecular Laboratory                                | 343               | 343                   | 87               | 25.36%             | 0                                 |
| Army General Hospital Molecular Laboratory                      | 425               | 67                    | 12               | 17.91%             | 0                                 |
| Asian Hospital and Medical Center                               | 988               | 716                   | 137              | 19.13%             | 0                                 |
| Ateneo Molecular Pathology Laboratory                           | 336               | 336                   | 43               | 12.80%             | 0                                 |
| Bacolod Queen of Mercy Hospital                                 | 51                | 51                    | 25               | 49.02%             | 0                                 |
| Baguio General Hospital and Medical Center                      | 13803             | 9081                  | 4556             | 50.17%             | 1045                              |
| Bataan General Hospital (RT PCR)                                | 3741              | 3688                  | 1013             | 27.47%             | 0                                 |
| Bataan General Hospital and Medical Center GeneXpert Laboratory | 302               | 292                   | 140              | 47.95%             | 0                                 |
| Batangas Medical Center GeneXpert Laboratory                    | 78                | 78                    | 45               | 57.69%             | 0                                 |
| Batangas Medical Center RT PCR Laboratory                       | 719               | 702                   | 218              | 31.05%             | 0                                 |
| Benguet General Hospital                                        | 2218              | 4014                  | 705              | 17.56%             | 0                                 |
| Best Diagnostic Corporation                                     | 500               | 500                   | 107              | 21.40%             | 0                                 |
| Bicol Medical Center GeneXpert Laboratory                       | 374               | 328                   | 262              | 79.88%             | 0                                 |
| Bicol Region General Hospital and Geriatric Medical Center      | 1165              | 973                   | 447              | 45.94%             | 11                                |
| Bicol Regional Diagnostic and Reference Laboratory (BRDRL)      | 6028              | 4809                  | 1557             | 32.38%             | 0                                 |
| BioPath Clinical Diagnostic, Inc.                               | 4                 | 4                     | 1                | 25.00%             | 0                                 |
| BioPath Clinical Diagnostics, Inc - CEBU                        | 42                | 42                    | 1                | 2.38%              | 0                                 |
| BioPath Clinical Diagnostics, Inc - CEBU GeneXpert Laboratory   | 0                 | 0                     | 0                | null               | 0                                 |
| BioPath Clinical Diagnostics, Inc. (E. Rodriguez)               | 167               | 167                   | 39               | 23.35%             | 0                                 |
| BioPath Clinical Diagnostics, Inc. (E. Rodriguez) GeneXpert     |                   |                       |                  |                    |                                   |
| Laboratory                                                      | 17                | 17                    | 0                | 0.00%              | 0                                 |
| BioPath Clinical Diagnostics, Inc AFRIMS                        | 634               | 634                   | 42               | 6.62%              | 0                                 |
| BioPath Clinical Diagnostics, Inc. GeneXpert Laboratory         | 0                 | 0                     | 0                | null               | 0                                 |
| Biopath Clinical Diagnostics, Inc AFRIMS GeneXpert Laboratory   | 0                 | 0                     | 0                | null               | 0                                 |
| Bohol Containerized PCR Laboratory                              | 794               | 792                   | 260              | 32.83%             | 0                                 |
| Bulacan Medical Center (RT PCR)                                 | 885               | 885                   | 203              | 22.94%             | 0                                 |
| Bulacan Medical Center GeneXpert Laboratory                     | 74                | 72                    | 36               | 50.00%             | 0                                 |
| Butuan Medical Center (RT PCR)                                  | 1325              | 1325                  | 358              | 27.02%             | 0                                 |
| Butuan Medical Center GeneXpert Laboratory                      | 5                 | 5                     | 1                | 20.00%             | 0                                 |
| Cagayan Valley CHD GeneXpert Laboratory                         | 470               | 433                   | 256              | 59.12%             | 0                                 |
| Cagayan Valley Medical Center Molecular Laboratory              | 6966              | 5511                  | 2658             | 48.23%             | 0                                 |
| Calamba Medical Center                                          | 1214              | 1214                  | 314              | 25.86%             | 0                                 |
| Caloocan City North Medical Center                              | 445               | 445                   | 69               | 15.51%             | 0                                 |
| Caraga Regional Hospital GeneXpert Laboratory                   | 138               | 138                   | 64               | 46.38%             | 0                                 |
| Cardinal Santos Medical Center                                  | 873               | 873                   | 111              | 12.71%             | 0                                 |
| Cardinal Santos Medical Center Cartridge-based PCR              | 199               | 199                   | 19               | 9.55%              | 0                                 |
| Cebu Doctors University Hospital, Inc.                          | 2229              | 1929                  | 49               | 2.54%              | 0                                 |
| Cebu Doctors University Hospital, Inc. Cartridge-based PCR      | 316               | 316                   | 28               | 8.86%              | 0                                 |
| Cebu TB Reference Laboratory - GeneXpert                        | 2                 | 2                     | 1                | 50.00%             | 0                                 |