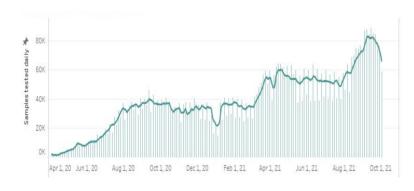

#### AGE AND SEX DISTRIBUTION: DEATHS

|                                                                 |                   |                       |                  |                    | TESTING                           |
|-----------------------------------------------------------------|-------------------|-----------------------|------------------|--------------------|-----------------------------------|
| FACILITY NAME                                                   | SAMPLES<br>TESTED | INDIVIDUALS<br>TESTED | POSITIVE<br>TEST | POSITIVITY<br>RATE | BACKLOGS<br>(as of 02<br>OCTOBER) |
| A Star Laboratories                                             | 1661              | 3301                  | 294              | 8.91%              | 0                                 |
| AL Molecular Diagnostic Laboratory                              | 2649              | 2649                  | 515              | 19.44%             | 0                                 |
| AL Molecular Diagnostic Laboratory - GeneXpert                  | 262               | 262                   | 17               | 6.49%              | 0                                 |
| Adela Serra TY Memorial Medical Center                          | 2477              | 2314                  | 439              | 18.97%             | 0                                 |
| Allegiant Regional Care Hospital                                | 216               | 216                   | 16               | 7.41%              | 0                                 |
| Allied Care Expert - Valenzuela                                 | 55                | 52                    | 24               | 46.15%             | 0                                 |
| Amai Pakpak Medical Center GeneXpert Laboratory                 | 196               | 196                   | 94               | 47.96%             | 0                                 |
| Amai Pakpak Medical Center Molecular Laboratory                 | 1006              | 1006                  | 212              | 21.07%             | 0                                 |
| Amang Rodriguez Memoral Medical Center (RT PCR)                 | 438               | 438                   | 90               | 20.55%             | 0                                 |
| Amang Rodriguez Memorial Center GeneXpert Laboratory            | 61                | 61                    | 19               | 31.15%             | 0                                 |
| Amosup Seamen's Hospital                                        | 86                | 83                    | 18               | 21.69%             | 0                                 |
| Antipolo City Molecular Laboratory                              | 20                | 20                    | 10               | 50.00%             | 0                                 |
| Antique Bio-Molecular Laboratory                                | 343               | 343                   | 87               | 25.36%             | 0                                 |
| Army General Hospital Molecular Laboratory                      | 425               | 67                    | 12               | 17.91%             | 0                                 |
| Asian Hospital and Medical Center                               | 988               | 716                   | 137              | 19.13%             | 0                                 |
| Ateneo Molecular Pathology Laboratory                           | 336               | 336                   | 43               | 12.80%             | 0                                 |
| Bacolod Queen of Mercy Hospital                                 | 51                | 51                    | 25               | 49.02%             | 0                                 |
| Baguio General Hospital and Medical Center                      | 13803             | 9081                  | 4556             | 50.17%             | 1045                              |
| Bataan General Hospital (RT PCR)                                | 3741              | 3688                  | 1013             | 27.47%             | 0                                 |
| Bataan General Hospital and Medical Center GeneXpert Laboratory | 302               | 292                   | 140              | 47.95%             | 0                                 |
| Batangas Medical Center GeneXpert Laboratory                    | 78                | 78                    | 45               | 57.69%             | 0                                 |
| Batangas Medical Center RT PCR Laboratory                       | 719               | 702                   | 218              | 31.05%             | 0                                 |
| Benguet General Hospital                                        | 2218              | 4014                  | 705              | 17.56%             | 0                                 |
| Best Diagnostic Corporation                                     | 500               | 500                   | 107              | 21.40%             | 0                                 |
| Bicol Medical Center GeneXpert Laboratory                       | 374               | 328                   | 262              | 79.88%             | 0                                 |
| Bicol Region General Hospital and Geriatric Medical Center      | 1165              | 973                   | 447              | 45.94%             | 11                                |
| Bicol Regional Diagnostic and Reference Laboratory (BRDRL)      | 6028              | 4809                  | 1557             | 32.38%             | 0                                 |
| BioPath Clinical Diagnostic, Inc.                               | 4                 | 4                     | 1                | 25.00%             | 0                                 |
| BioPath Clinical Diagnostics, Inc - CEBU                        | 42                | 42                    | 1                | 2.38%              | 0                                 |
| BioPath Clinical Diagnostics, Inc - CEBU GeneXpert Laboratory   | 0                 | 0                     | 0                | null               | 0                                 |
| BioPath Clinical Diagnostics, Inc. (E. Rodriguez)               | 167               | 167                   | 39               | 23.35%             | 0                                 |
| BioPath Clinical Diagnostics, Inc. (E. Rodriguez) GeneXpert     |                   |                       |                  |                    |                                   |
| Laboratory                                                      | 17                | 17                    | 0                | 0.00%              | 0                                 |
| BioPath Clinical Diagnostics, Inc AFRIMS                        | 634               | 634                   | 42               | 6.62%              | 0                                 |
| BioPath Clinical Diagnostics, Inc. GeneXpert Laboratory         | 0                 | 0                     | 0                | null               | 0                                 |
| Biopath Clinical Diagnostics, Inc AFRIMS GeneXpert Laboratory   | 0                 | 0                     | 0                | null               | 0                                 |
| Bohol Containerized PCR Laboratory                              | 794               | 792                   | 260              | 32.83%             | 0                                 |
| Bulacan Medical Center (RT PCR)                                 | 885               | 885                   | 203              | 22.94%             | 0                                 |
| Bulacan Medical Center GeneXpert Laboratory                     | 74                | 72                    | 36               | 50.00%             | 0                                 |
| Butuan Medical Center (RT PCR)                                  | 1325              | 1325                  | 358              | 27.02%             | 0                                 |
| Butuan Medical Center GeneXpert Laboratory                      | 5                 | 5                     | 1                | 20.00%             | 0                                 |
| Cagayan Valley CHD GeneXpert Laboratory                         | 470               | 433                   | 256              | 59.12%             | 0                                 |
| Cagayan Valley Medical Center Molecular Laboratory              | 6966              | 5511                  | 2658             | 48.23%             | 0                                 |
| Calamba Medical Center                                          | 1214              | 1214                  | 314              | 25.86%             | 0                                 |
| Caloocan City North Medical Center                              | 445               | 445                   | 69               | 15.51%             | 0                                 |
| Caraga Regional Hospital GeneXpert Laboratory                   | 138               | 138                   | 64               | 46.38%             | 0                                 |
| Cardinal Santos Medical Center                                  | 873               | 873                   | 111              | 12.71%             | 0                                 |
| Cardinal Santos Medical Center Cartridge-based PCR              | 199               | 199                   | 19               | 9.55%              | 0                                 |
| Cebu Doctors University Hospital, Inc.                          | 2229              | 1929                  | 49               | 2.54%              | 0                                 |
| Cebu Doctors University Hospital, Inc. Cartridge-based PCR      | 316               | 316                   | 28               | 8.86%              | 0                                 |
| Cebu TB Reference Laboratory - GeneXpert                        | 2                 | 2                     | 1                | 50.00%             | 0                                 |