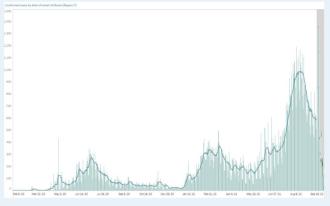

# **CONFIRMED CASES BY DATE OF ONSET OF ILLNESS**

#### Notes.

1. Bars with dark green colors indicate the actual date of onset or date of death for cases reported from August 16 to August 22, 2021. 2. In cases where date of onset of illness is unreported, date of specimen collection was used as proxy. Cases that do not have both are not accounted for in the date of onset histogram. As of this situation report, around 10% of cases have unreported dates of specimen collection and onset of illness.

3. Owing to delays in reporting, case counts in the gray shaded area are still most likely incomplete. Hence, we urge caution in interpreting data beyond this date. Rest assured that the DOH continues to work tirelessly to ensure the timely reporting of accurate data.