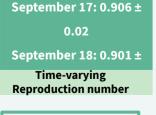

## COVID-19'S CAPACITY TO SPREAD (R, VALUE)

The time-varying **reproduction number** ( $R_t$ ) indicates the possible number of people being infected by a sick person, at a specific time with control measures in place.

**IMPORTANT NOTE.** The reproduction number is measured using symptom onset, we do not include in the interpretation the past 14-16 days given the time between symptoms, health seeking, testing, and reporting. When interpreting the reproduction number keep in mind that it is a **lagging indicator (that is, it provides a snapshot of the situation two weeks ago)**. Please do not expect this number to change daily.

- The reproduction number  $(R_t)$  was around 2 early on in the outbreak. This meant that each confirmed person with COVID was infecting 2 other people.
- Based on the latest data, we are 95 percent confident that  $R_t = 0.901 \pm 0.02$ , which means each infected individual was infecting an average of 0.901 other persons **around two weeks ago**.
- Lowering this value is made possible through efforts such as social distancing, wearing of PPE, and other means to stop the spread of the virus.
- <u>The goal is for **R**</u> to be less than 1, which would mean that, on average, an infected person is infecting less than one person, eventually stopping the transmission of COVID-19.