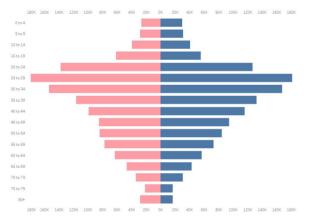

#### **BREAKDOWN OF CASES BY AGE (FEMALE)**

| Age Group | Case Count | Deaths | Recoveries |
|-----------|------------|--------|------------|
| Unknown   | 1,092      | 8      | 1,051      |
| 0 to 4    | 26,462     | 133    | 24,494     |
| 5 to 9    | 28,022     | 22     | 26,123     |
| 10 to 14  | 39,367     | 36     | 36,631     |
| 15 to 19  | 61,432     | 79     | 57,335     |
| 20 to 24  | 137,901    | 142    | 130,019    |
| 25 to 29  | 178,950    | 253    | 169,196    |
| 30 to 34  | 153,850    | 351    | 145,099    |
| 35 to 39  | 116,236    | 444    | 109,410    |
| 40 to 44  | 99,360     | 593    | 93,364     |
| 45 to 49  | 84,722     | 816    | 79,095     |
| 50 to 54  | 83,920     | 1,245  | 77,843     |
| 55 to 59  | 77,569     | 1,664  | 71,231     |
| 60 to 64  | 63,153     | 2,049  | 57,241     |
| 65 to 69  | 46,891     | 2,255  | 41,545     |
| 70 to 74  | 34,221     | 2,218  | 29,676     |
| 75 to 79  | 21,301     | 1,735  | 18,001     |
| 80+       | 28,206     | 2,865  | 23,026     |

#### AGE AND SEX DISTRIBUTION: CASE COUNTS

#### **BREAKDOWN OF CASES BY AGE (MALE)**

| Age Group | Case Count | Deaths | Recoveries |
|-----------|------------|--------|------------|
| Unknown   | 1,481      | 9      | 1,453      |
| 0 to 4    | 29,817     | 187    | 27,525     |
| 5 to 9    | 30,817     | 28     | 28,711     |
| 10 to 14  | 40,669     | 55     | 37,776     |
| 15 to 19  | 55,335     | 86     | 51,860     |
| 20 to 24  | 126,951    | 177    | 120,823    |
| 25 to 29  | 181,542    | 329    | 173,266    |
| 30 to 34  | 167,346    | 461    | 159,143    |
| 35 to 39  | 132,178    | 663    | 125,283    |
| 40 to 44  | 115,876    | 945    | 109,274    |
| 45 to 49  | 94,477     | 1,353  | 88,458     |
| 50 to 54  | 84,429     | 1,922  | 78,120     |
| 55 to 59  | 72,973     | 2,412  | 66,305     |
| 60 to 64  | 56,490     | 2,949  | 50,122     |
| 65 to 69  | 42,674     | 3,093  | 36,624     |
| 70 to 74  | 30,739     | 2,903  | 25,592     |
| 75 to 79  | 16,891     | 1,845  | 13,664     |
| 80+       | 16,833     | 2,331  | 13,077     |