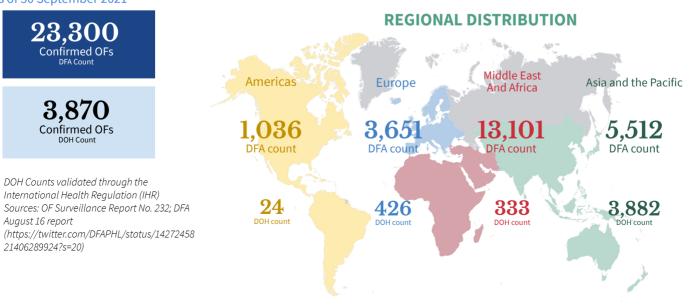

to 19  | 61,432     | 79     | 57,335     |
| 20 to 24  | 137,901    | 142    | 130,019    |
| 25 to 29  | 178,950    | 253    | 169,196    |
| 30 to 34  | 153,850    | 351    | 145,099    |
| 35 to 39  | 116,236    | 444    | 109,410    |
| 40 to 44  | 99,360     | 593    | 93,364     |
| 45 to 49  | 84,722     | 816    | 79,095     |
| 50 to 54  | 83,920     | 1,245  | 77,843     |
| 55 to 59  | 77,569     | 1,664  | 71,231     |
| 60 to 64  | 63,153     | 2,049  | 57,241     |
| 65 to 69  | 46,891     | 2,255  | 41,545     |
| 70 to 74  | 34,221     | 2,218  | 29,676     |
| 75 to 79  | 21,301     | 1,735  | 18,001     |
| 80+       | 28,206     | 2,865  | 23,026     |

#### AGE AND SEX DISTRIBUTION: CASE COUNTS



#### CASE SUMMARY OF OVERSEAS FILIPINOS (OFs) As of 30 September 2021



#### **BREAKDOWN OF CASES BY AGE (MALE)**

| Age Group | Case Count | Deaths | Recoveries |
|-----------|------------|--------|------------|
| Unknown   | 1,481      | 9      | 1,453      |
| 0 to 4    | 29,817     | 187    | 27,525     |
| 5 to 9    | 30,817     | 28     | 28,711     |
| 10 to 14  | 40,669     | 55     | 37,776     |
| 15 to 19  | 55,335     | 86     | 51,860     |
| 20 to 24  | 126,951    | 177    | 120,823    |
| 25 to 29  | 181,542    | 329    | 173,266    |
| 30 to 34  | 167,346    | 461    | 159,143    |
| 35 to 39  | 132,178    | 663    | 125,283    |
| 40 to 44  | 115,876    | 945    | 109,274    |
| 45 to 49  | 94,477     | 1,353  | 88,458     |
| 50 to 54  | 84,429     | 1,922  | 78,120     |
| 55 to 59  | 72,973     | 2,412  | 66,305     |
| 60 to 64  | 56,490