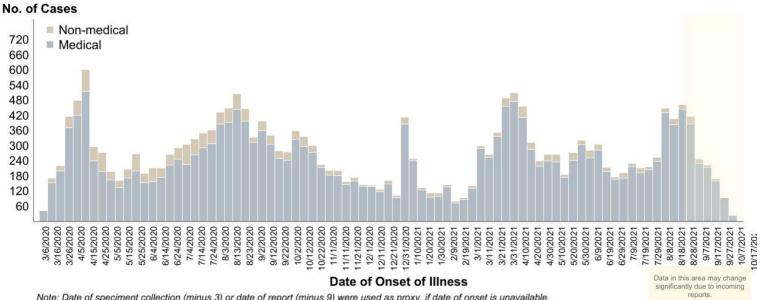

# **CONFIRMED CASES BY DATE OF ONSET OF ILLNESS**

#### Notes.

1. Bars with dark green colors indicate the actual date of onset or date of death for cases reported from August 16 to August 22, 2021. 2. In cases where date of onset of illness is unreported, date of specimen collection was used as proxy. Cases that do not have both are not accounted for in the date of onset histogram. As of this situation report, around 10% of cases have unreported dates of specimen collection and onset of illness.

3. Owing to delays in reporting, case counts in the gray shaded area are still most likely incomplete. Hence, we urge caution in interpreting data beyond this date. Rest assured that the DOH continues to work tirelessly to ensure the timely reporting of accurate data.