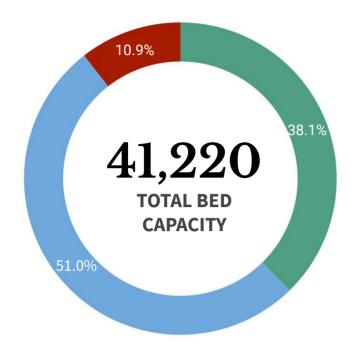

| 1st BASE Viral Transport Media (VTM),                             | 1,003          |
| Apical Scientific Sdn. Bhd                                       | Biotechnology Grade (1L and 3ml in 10ml                           |                |
|                                                                  | 1st BASE Viral DNA/RNA Extraction Kit                             | 250            |
| Kingdom of Thailand (Siam Bioscience Co. Ltd)                    | DMSc COVID-19 real-time RT-PCR kit                                | 10,000         |
|                                                                  | ΤΟΤΑ                                                              | L 1,775,301    |

## **EQUIPMENT UTILIZATION**

As of 02 October 2021





ICU BEDS 4,482 (10.9% occupied)



ISOLATION BEDS

21,026 (59.5% occupied)



WARD BEDS 15,712 (38.1% occupied)

Note. The number of confirmed severe and critical cases may not necessarily correspond to occupancy of ICU beds and mechanical ventilators as suspect and probable cases in severe or critical condition also utilize these resources.



# MECHANICAL VENTILATORS

3,376 (53.0% occupied)

| REGION | ISOLATION<br>BEDS | % OCCUPIED    | WARD<br>BEDS | %<br>OCCUPIED | ICU BEDS | % OCCUPIED | MECHANICAL<br>VENTILATORS | %<br>OCCUPIED |
|--------|-------------------|---------------|--------------|---------------|----------|------------|---------------------------|---------------|
| BARMM  | 405               | 37.8%         | 268          | 59.0%         | 24       | 83.3%      | 19