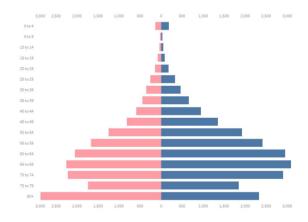

#### AGE AND SEX DISTRIBUTION: CASE COUNTS

#### **BREAKDOWN OF CASES BY AGE (FEMALE)**

| Age Group | Case Count | Deaths | Recoveries |
|-----------|------------|--------|------------|
| Unknown   | 1,092      | 8      | 1,051      |
| 0 to 4    | 26,462     | 133    | 24,494     |
| 5 to 9    | 28,022     | 22     | 26,123     |
| 10 to 14  | 39,367     | 36     | 36,631     |
| 15 to 19  | 61,432     | 79     | 57,335     |
| 20 to 24  | 137,901    | 142    | 130,019    |
| 25 to 29  | 178,950    | 253    | 169,196    |
| 30 to 34  | 153,850    | 351    | 145,099    |
| 35 to 39  | 116,236    | 444    | 109,410    |
| 40 to 44  | 99,360     | 593    | 93,364     |
| 45 to 49  | 84,722     | 816    | 79,095     |
| 50 to 54  | 83,920     | 1,245  | 77,843     |
| 55 to 59  | 77,569     | 1,664  | 71,231     |
| 60 to 64  | 63,153     | 2,049  | 57,241     |
| 65 to 69  | 46,891     | 2,255  | 41,545     |
| 70 to 74  | 34,221     | 2,218  | 29,676     |
| 75 to 79  | 21,301     | 1,735  | 18,001     |
| 80+       | 28,206     | 2,865  | 23,026     |

#### **BREAKDOWN OF CASES BY AGE (MALE)**

| Age Group | Case Count | Deaths | Recoveries |
|-----------|------------|--------|------------|
| Unknown   | 1,481      | 9      | 1,453      |
| 0 to 4    | 29,817     | 187    | 27,525     |
| 5 to 9    | 30,817     | 28     | 28,711     |
| 10 to 14  | 40,669     | 55     | 37,776     |
| 15 to 19  | 55,335     | 86     | 51,860     |
| 20 to 24  | 126,951    | 177    | 120,823    |
| 25 to 29  | 181,542    | 329    | 173,266    |
| 30 to 34  | 167,346    | 461    | 159,143    |
| 35 to 39  | 132,178    | 663    | 125,283    |
| 40 to 44  | 115,876    | 945    | 109,274    |
| 45 to 49  | 94,477     | 1,353  | 88,458     |
| 50 to 54  | 84,429     | 1,922  | 78,120     |
| 55 to 59  | 72,973     | 2,412  | 66,305     |
| 60 to 64  | 56,490     | 2,949  | 50,122     |
| 65 to 69  | 42,674     | 3,093  | 36,624     |
| 70 to 74  | 30,739     | 2,903  | 25,592     |
| 75 to 79  | 16,891     | 1,845  | 13,664     |
| 80+       | 16,833     | 2,331  | 13,077     |