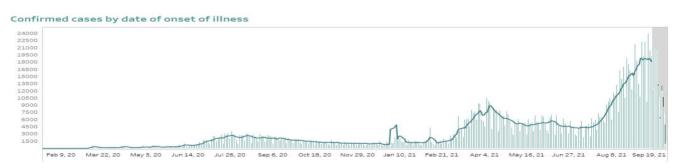

# **CONFIRMED CASES BY DATE OF ONSET OF ILLNESS**

#### Notes.

1. Bars with dark green colors indicate the actual date of onset or date of death for cases reported from August 16 to August 22, 2021. 2. In cases where date of onset of illness is unreported, date of specimen collection was used as proxy. Cases that do not have both are not accounted for in the date of onset histogram. As of this situation report, around 10% of cases have unreported dates of specimen collection and onset of illness.

3. Owing to delays in reporting, case counts in the gray shaded area are still most likely incomplete. Hence, we urge caution in interpreting data beyond this date. Rest assured that the DOH continues to work tirelessly to ensure the timely reporting of accurate data.