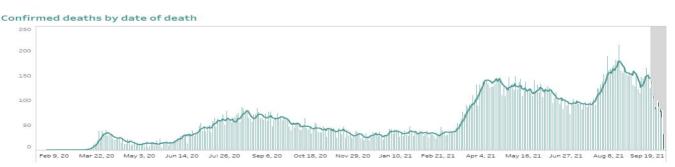

## **CONFIRMED DEATHS BY DATE OF DEATH**

#### Notes.

1. Bars with dark green colors indicate the actual date of onset or date of death for cases reported from August 16 to August 22, 2021. 2. In cases where date of onset of illness is unreported, date of specimen collection was used as proxy. Cases that do not have both are not accounted for in the date of onset histogram. As of this situation report, around 10% of cases have unreported dates of specimen collection and onset of illness.

3. Owing to delays in reporting, case counts in the gray shaded area are still most likely incomplete. Hence, we urge caution in interpreting data beyond this date. Rest assured that the DOH continues to work tirelessly to ensure the timely reporting of accurate data.