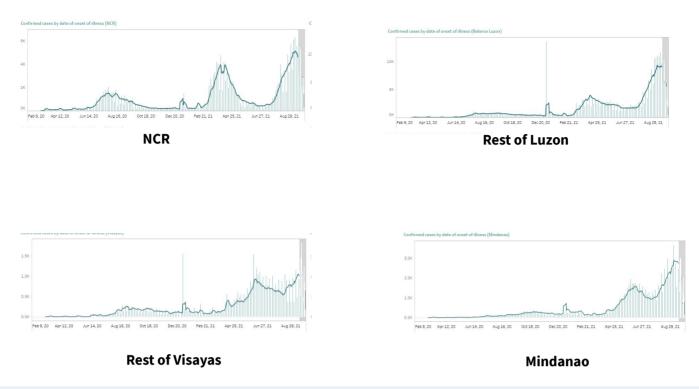

#### **CONFIRMED CASES BY DATE OF ONSET OF ILLNESS (DISAGGREGATED)**

#### **Region VII - Central Visayas**

#### Notes.

- 1. Bars with dark green colors indicate the actual date of onset or date of death for newly-reported cases from August 22 to 28, 2021.
- 2. The cases from the "NCR" graph have been separated from cases of the "Luzon" graph.
- 3. The cases from the "Region VII Central Visayas" graph have been separated from the "Visayas" graph.
- 4. Owing to delays in reporting, case counts within the gray area are still incomplete. Hence, we urge caution in interpreting data beyond this date. The axis for dates have been relabeled to better reflect data before gray area. Rest assured that the DOH continues to work tirelessly to ensure the timely reporting of accurate data.