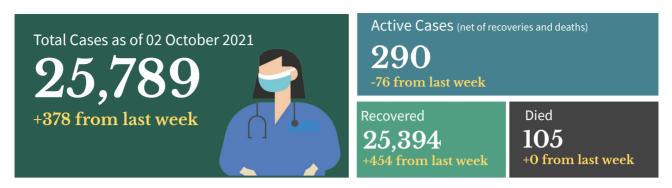

# **Beat COVID-19 Today** A COVID-19 Philippine Situationer: Full Weekly Report

Issue 524 | October 3, 2021

Total Cases as of 2 October 2021 Active Cases as of 2 October 2021 2,580,173 (net of recoveries and deaths) 44,061 Recovered 2.397.4+13.728+894